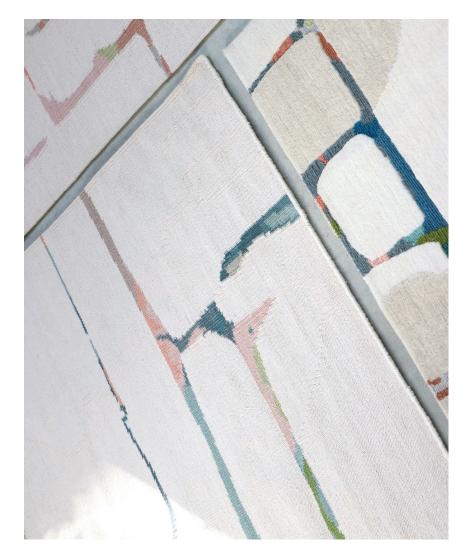

## Portico Flat Weave

This lightweight, durable flat weave is hand woven in Nepal with an option of either eco-friendly bamboo silk & New Zealand wool, 100% New Zealand wool or 100% Organic Cotton.

Rugs are made to order and can be custom ordered in various sizes. Custom rugs take approximately 3 - 5 months depending on size. Samples are available for loan in the quality and material shown.

Portico Flat Weave

8' x 10' Flat Weave pictured below in Portico