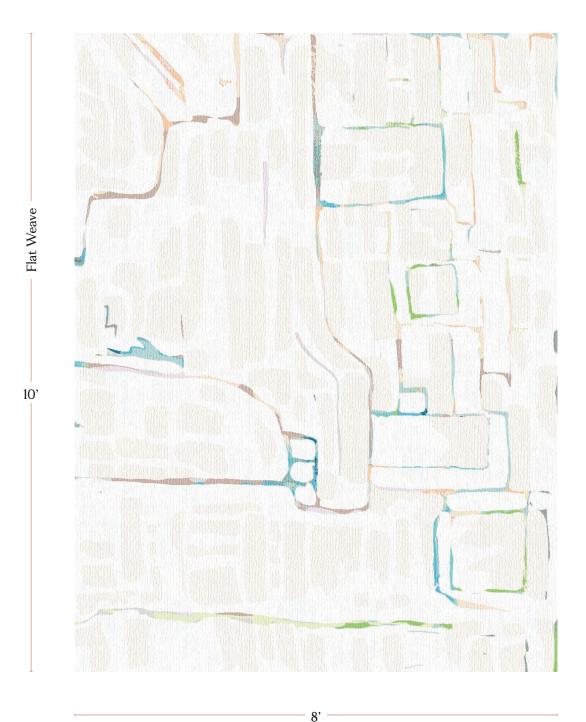

strive for color accuracy but please note that colors shown on the website are a representation only. Please refer to the actual product sample.                                                                                                                                                                                                             |
| Made In       | Nepal                                                                                                                                                                                                                                                                                                                                                                  |



Portico Flat Weave

8' x 10' Flat Weave pictured below in Portico