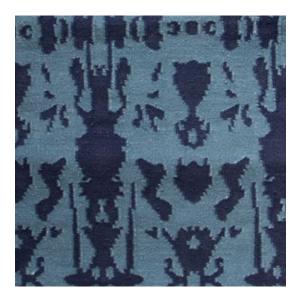

**Materials Pictured:** 

Right: 100% New Zealand Wool

Left: 100% Organic Cotton

| Pattern             | Biami - Deep Indigo                                          |
|---------------------|--------------------------------------------------------------|
| Material<br>Options | 100% Wool<br>Bamboo Silk / Wool Blend<br>100% Organic Cotton |
| Weave               | Flat Weave                                                   |