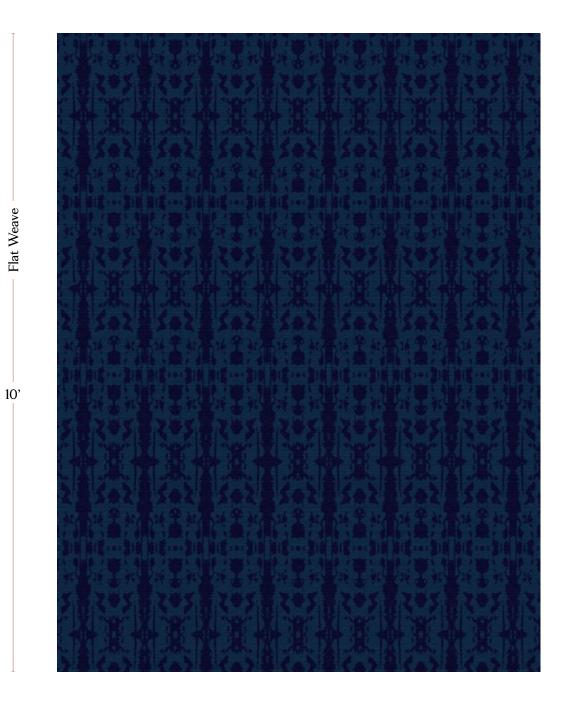

Biami - Deep Indigo Flat Weave

8' x 10' Flat Weave pictured below in Biami — Deep Indigo

8'