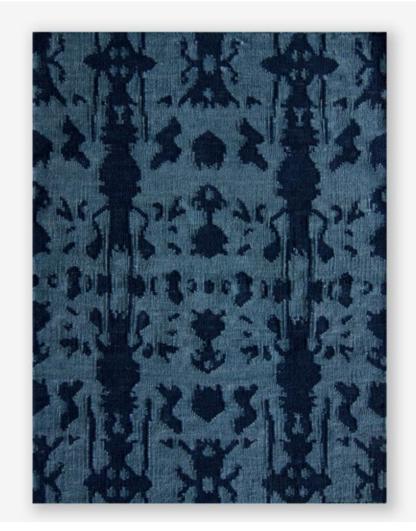

## Biami – Deep Indigo Flat Weave

This lightweight, durable flat weave is hand woven in Nepal with an option of either eco-friendly bamboo silk & New Zealand wool, 100% New Zealand wool, or 100% Organic Cotton.

**Materials Pictured:** 

Right: 100% New Zealand Wool

Left: 100% Organic Cotton

| Pattern             | Biami - Deep Indigo                                          |
|---------------------|--------------------------------------------------------------|
| Material<br>Options | 100% Wool<br>Bamboo Silk / Wool Blend<br>100% Organic Cotton |
| Weave               | Flat Weave                                                   |