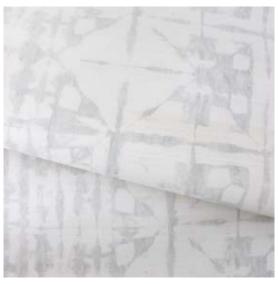

## Banda – Bare Grasscloth

This pattern is printed on Grasscloth wallcovering. All production is done per order and takes up to 6 weeks to ship. Please be sure to order a sample before purchasing rolls.

Grasscloth wallcovering has a textural, organic feel. Hand woven earth-friendly sisal is backed with chemical-free paper and printed with water-based latex inks.