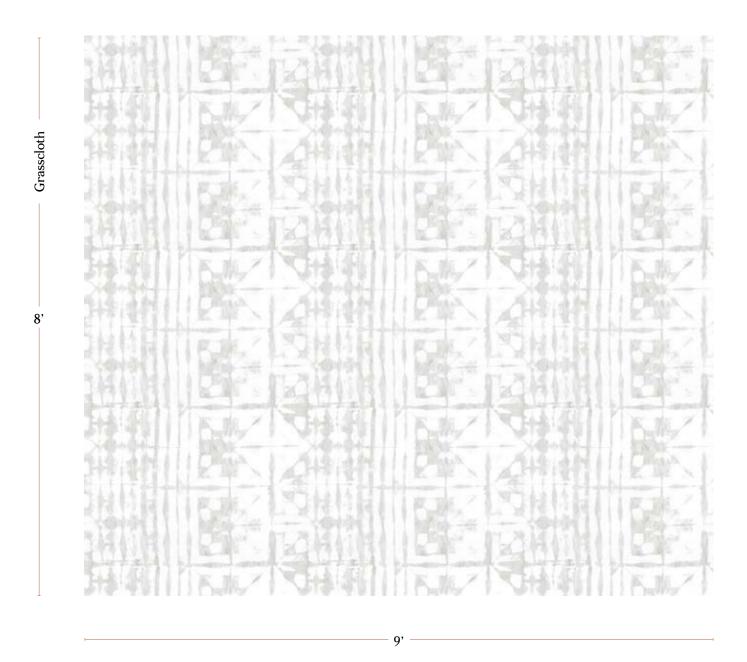

|
| Color & Scale     | We always strive for color accuracy but please note that colors shown on the website are a representation only. Please refer to the actual product sample. **Also due to varying ink/print systems wallpapers and fabrics of the same pattern are not always an exact match in color or scale. |
| Made In           | USA                                                                                                                                                                                                                                                                                            |





8' tall x 9' long wall pictured below in Banda — Bare Grasscloth



# **ESKAYeL**

#### Banda – Bare Grasscloth

### **Installation Guide**

#### How to Measure the Amount of Paper to Order

\*\*We always recommend confirming quantities with your wallpaper installer prior to ordering.

We recommend measuring with a yardstick or steel tape measure. Make your measurements in feet and round off to the next half foot or foot. Measure the wall height from the floor to the ceiling, excluding any baseboards or moldings. Then measure the length of the wall without deducting for windows or doors (this will leave you extra wallpaper in case you may need it). Multiply the two measurements to find the surface area of the wall.

Single rolls of this paper are 15 feet long and 33 inches wide. I roll covers about 40 square feet. To find the number of rolls needed to co