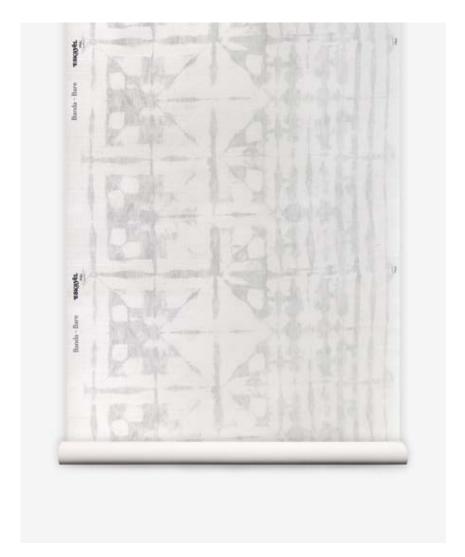

## Banda – Bare Grasscloth

This pattern is printed on Grasscloth wallcovering. All production is done per order and takes up to 6 weeks to ship. Please be sure to order a sample before purchasing rolls.

#### Banda – Bare Grasscloth