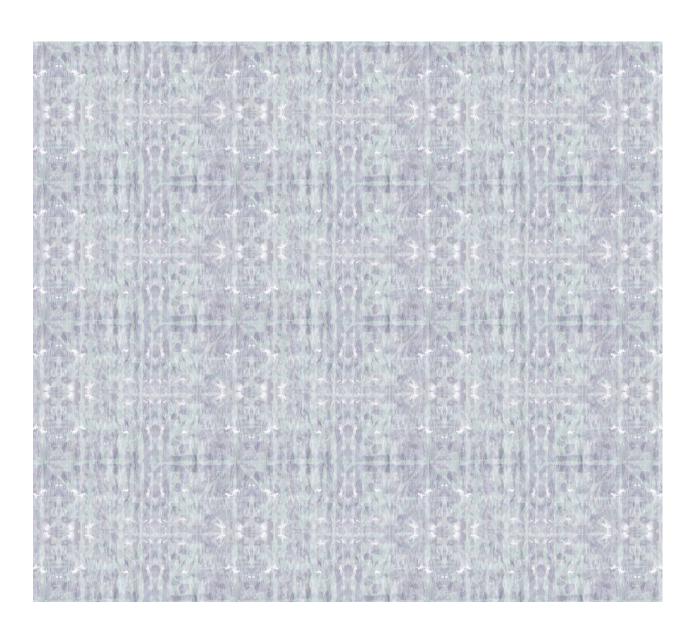

allpapers and fabrics of the same pattern are not always an exact match in color or scale. |
| Made In           | USA                                                                                                                                                                                                                                                                                            |
|                   |                                                                                                                                                                                                                                                                                                |





8' tall x 9' long wall pictured below in Banda — Cay Grasscloth

Grasscloth

8



## Banda - Cay Grasscloth



### **Installation Guide**

#### How to Measure the Amount of Paper to Order

\*\*We always recommend confirming quantities with your wallpaper installer prior to ordering.

We recommend measuring with a yardstick or steel tape measure. Make your measurements in feet and round off to the next half foot or foot. Measure the wall height from the floor to the ceiling, excluding any baseboards or moldings. Then measure the length of the wall without deducting for windows or doors (this will leave you extra wallpaper in case you may need it). Multiply the two measurements to find the surface area of the wall.

Single rolls of this paper are 15 feet long and 33 inches wide. I roll covers about 40 square feet. To find the number of rolls needed to cover your wall, m