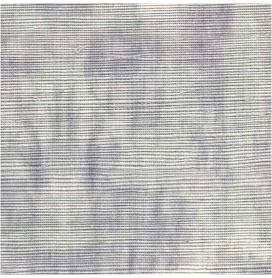

# Banda – Cay Grasscloth

This pattern is printed on Grasscloth wallcovering. All production is done per order and takes up to 6 weeks to ship. Please be sure to order a sample before purchasing rolls.

Grasscloth wallcovering has a textural, organic feel. Hand woven earth-friendly sisal is backed with chemical-free paper and printed with water-based latex inks.

## Banda - Cay Grasscloth