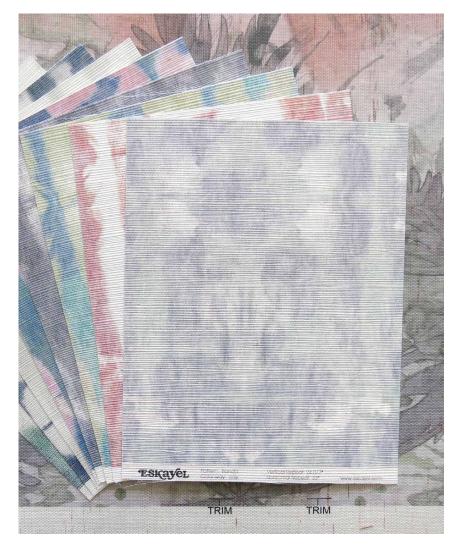

# Banda – Cay Grasscloth

This pattern is printed on Grasscloth wallcovering. All production is done per order and takes up to 6 weeks to ship. Please be sure to order a sample before purchasing rolls.

Grasscloth wallcovering has a textural, organic feel. Hand woven earth-friendly sisal is backed with chemical-free paper and printed with water-based latex inks.

## Banda - Cay Grasscloth