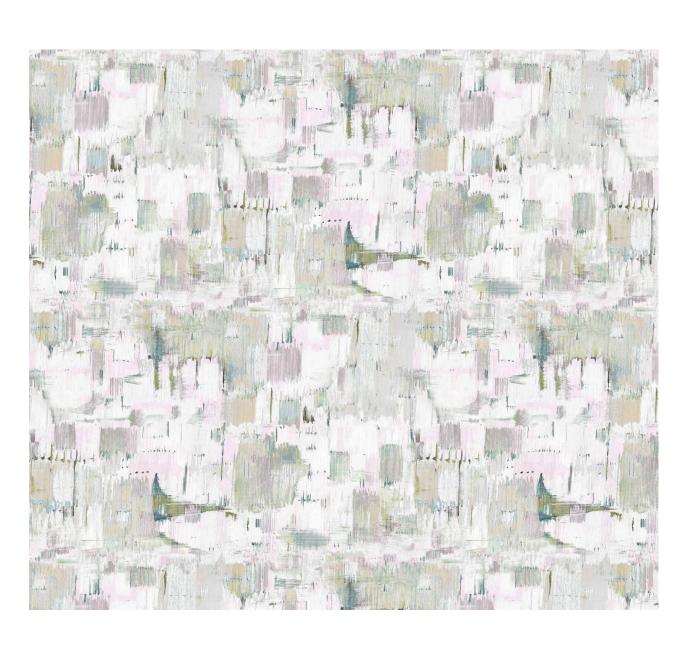

## Cherifia – Duomo Grasscloth

This pattern is printed on Grasscloth wallcovering. All production is done per order and takes up to 6 weeks to ship. Please be sure to order a sample before purchasing rolls.

Grasscloth wallcovering has a textural, organic feel. Hand woven earth-friendly sisal is backed with chemical-free paper and printed with water-based latex inks.