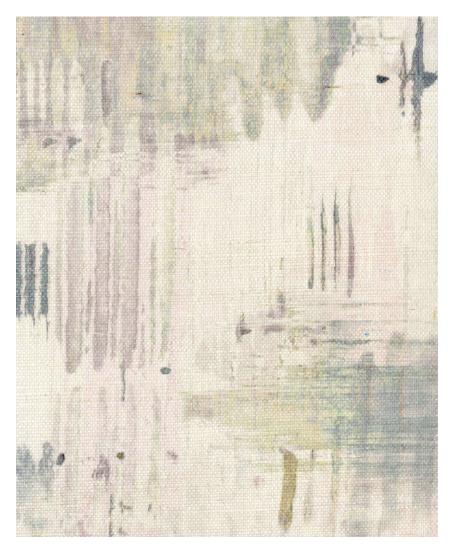

## Cherifia – Duomo Grasscloth

This pattern is printed on Grasscloth wallcovering. All production is done per order and takes up to 6 weeks to ship. Please be sure to order a sample before purchasing rolls.

Grasscloth wallcovering has a textural, organic feel. Hand woven earth-friendly sisal is backed with chemical-free paper and printed with water-based latex inks.