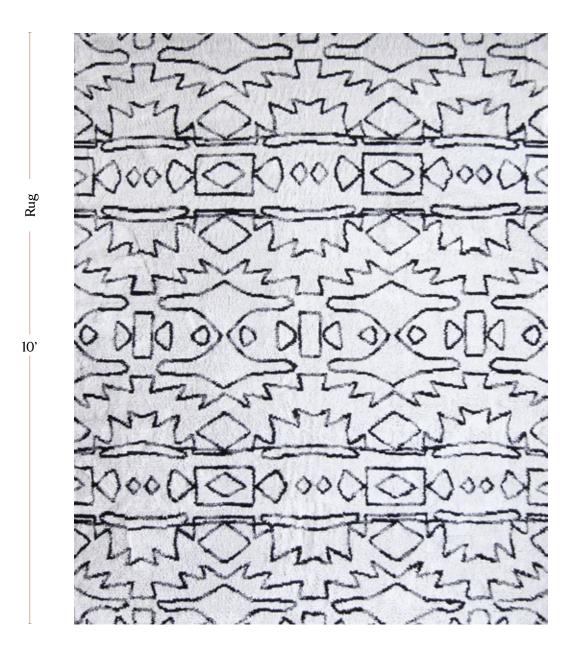

## Akimbo 5 Rug -Lulu Weave

This super soft, semi-shaggy rug is hand tied in Nepal using a Lulu weave.

Rugs are made to order and can be custom ordered in various sizes. Custom rugs take approximately 3 - 5 months depending on size. Samples are available for loan in the quality and material shown.

eskayel.com

| Pattern           | Akimbo 5                                                              |
|-------------------|-----------------------------------------------------------------------|
| Material          | Available in Wool, Silk, Merino Wool, and Blends. AS SHOWN: 100% Silk |
| Weave/Pile Height | Lulu Weave (10mm)                                                     |
| Knot Count        | N/A                                                                   |