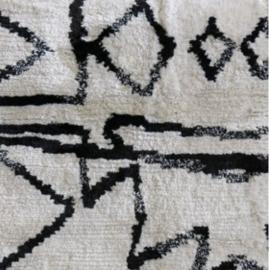

## Akimbo 5 Rug -Lulu Weave

This super soft, semi-shaggy rug is hand tied in Nepal using a Lulu weave.

Rugs are made to order and can be custom ordered in various sizes. Custom rugs take approximately 3 - 5 months depending on size. Samples are available for loan in the quality and material shown.

eskayel.com

| Pattern           | Akimbo 5                                                              |
|-------------------|-----------------------------------------------------------------------|
| Material          | Available in Wool, Silk, Merino Wool, and Blends. AS SHOWN: 100% Silk |
| Weave/Pile Height | Lulu Weave (10mm)                                                     |
| Knot Count        | N/A                                                                   |