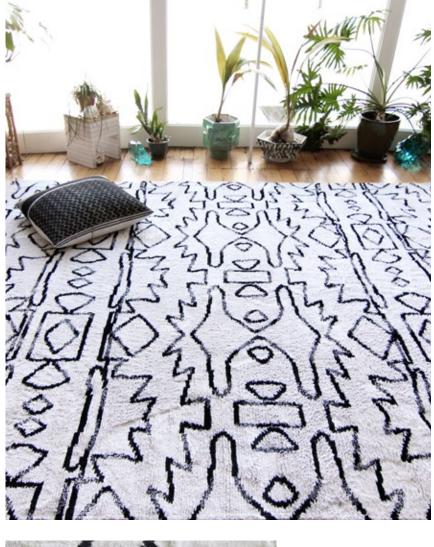

## Akimbo 5 Rug -Lulu Weave

This super soft, semi-shaggy rug is hand tied in Nepal using a Lulu weave.

Rugs are made to order and can be custom ordered in various sizes. Custom rugs take approximately 3 - 5 months depending on size. Samples are available for loan in the quality and material shown.

Akimbo 5 Rug - Lulu Weave

8' x 10' Rug pictured below in Akimbo 5 - Lulu Weave

8' -