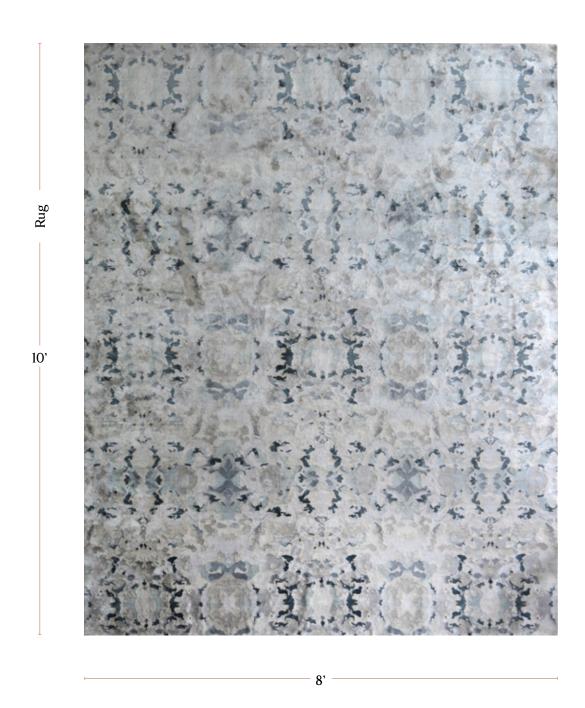

|
| Made In            | Nepal                                                                                                                                                                                                                                                                                                                                                                                                                                                                                                                                               |





8' x 10' Rug pictured below in Alabaster - Light