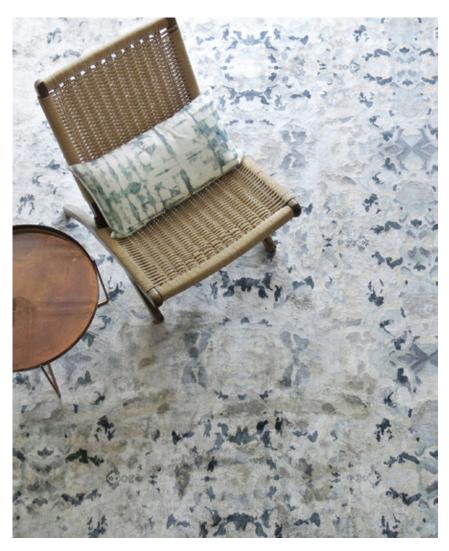

## Alabaster Light Rug -Tibetan Crossweave

This luxurious rug is hand knotted in Nepal using a Tibetan crossweave.

Rugs are made to order and can be custom ordered in various sizes. Custom rugs take approximately 3 – 5 months depending on size. Samples are available for loan in the quality and material shown.

8' x 10' Rug pictured below in Alabaster - Light