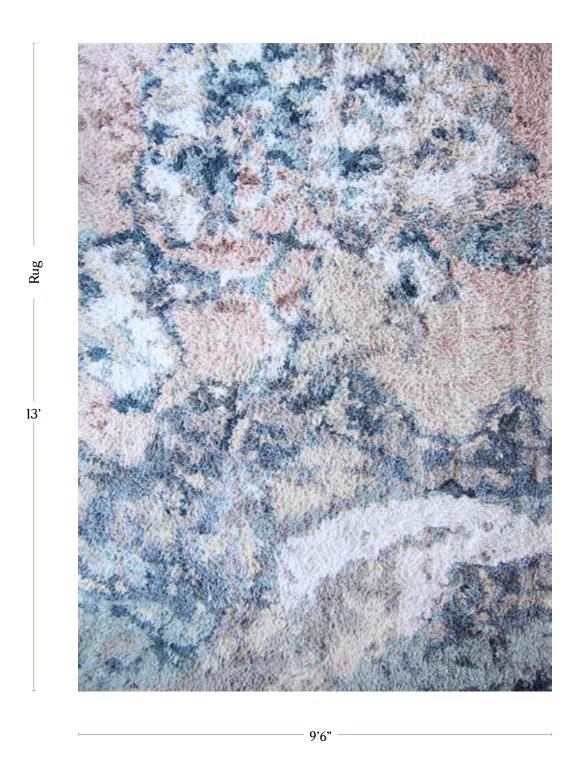

|
| Made In           | Nepal                                                                                                                                                                                                                                                                                                                                                                                                                                                                                                                                               |



9'6" x 13' Rug pictured below in Balboa