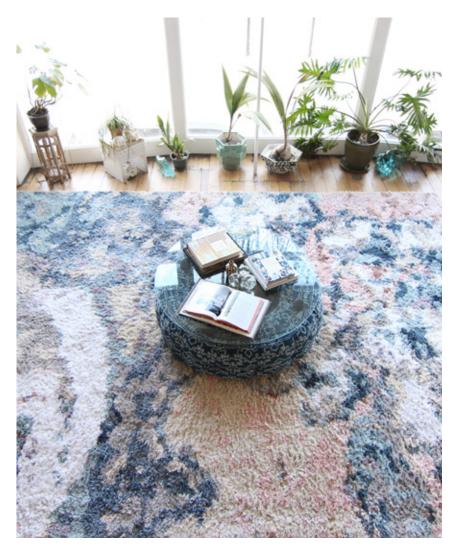

## Balboa Rug -Moroccan Weave

This super soft, shaggy rug is hand tied in Nepal using a Moroccan weave.

Rugs are made to order and can be custom ordered in various sizes. Custom rugs take approximately 3-5 months depending on size. Samples are available for loan in the quality and material shown.

9'6" x 13' Rug pictured below in Balboa