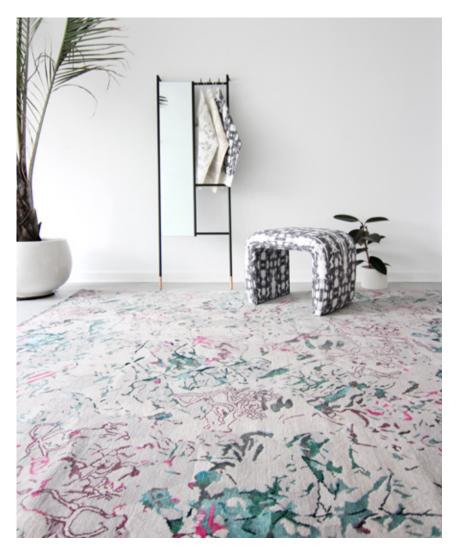

## Bosky Toile Spectra Rug -Tibetan Crossweave

This luxurious rug is hand knotted in Nepal using a Tibetan crossweave.

Rugs are made to order and can be custom ordered in various sizes. Custom rugs take approximately 3-5 months depending on size. Samples are available for loan in the quality and material shown.

8' x 10' Rug pictured below in Bosky Toile - Spectra