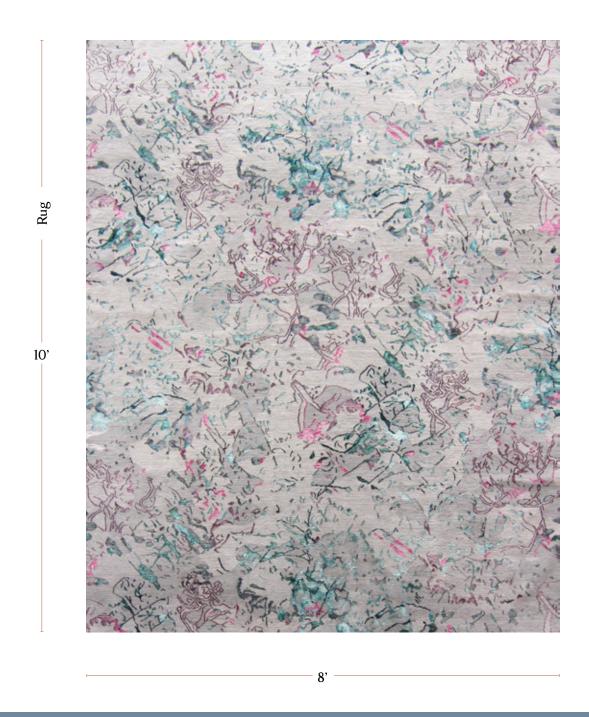

|
| Made In           | Nepal                                                                                                                                                                                                                                                                                                                                                                                                                                                                                                                                               |





8' x 10' Rug pictured below in Bosky Toile - Spectra