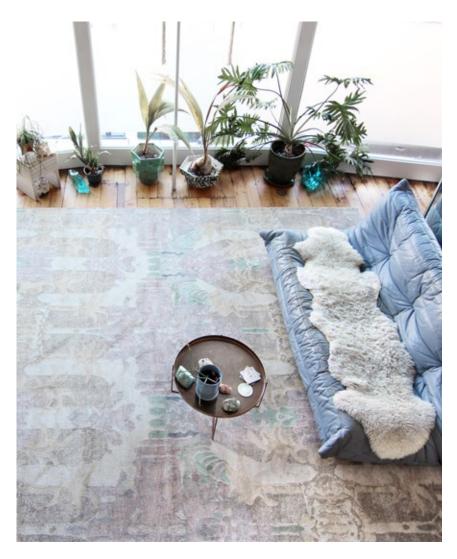

## Clairmont Rug -Tibetan Crossweave

This luxurious rug is hand knotted in Nepal using a Tibetan crossweave.

Rugs are made to order and can be custom ordered in various sizes. Custom rugs take approximately 3-5 months depending on size. Samples are available for loan in the quality and material shown.

Size, quality, material and color can be customized. Our wool + silk hand knotted rugs are produced in Nepal in various knots and weaves. Please contact us and we will work with you to create custom rugs that fit the needs of your project.







## Clairmont Rug - Tibetan Crossweave

| Pattern           | Clairmont                                                                                                                                                                                                                                                                                                                                                                                                                                                                                                                                           |
|-------------------|----------------------------------------------------------------------------------------------------------------------------------------------------------------------------------