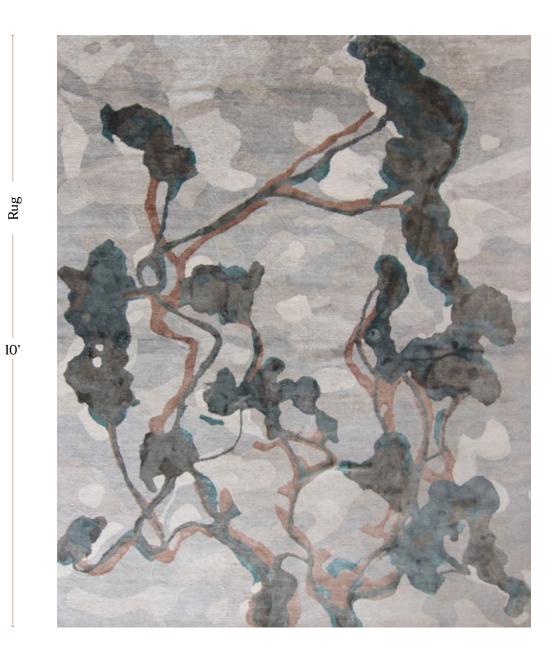

## Kalypto Rug -Tibetan Crossweave

This luxurious rug is hand knotted in Nepal using a Tibetan crossweave.

Rugs are made to order and can be custom ordered in various sizes. Custom rugs take approximately 3 – 5 months depending on size. Samples are available for loan in the quality and material shown.

## Kalypto Rug - Tibetan Crossweave

| Pattern           | Kalypto                                                                                                                                                                                                                                                                                                                                                                                                                                                                                                                                             |
|-------------------|-----------------------------------------------------------------------------------------------------------------------------------------------------------------------------------------------------------------------------------------------------------------------------------------------------------------------------------------------------------------------------------------------------------------------------------------------------------------------------------------------------------------------------------------------------|
| Material          | Available in Wool, Silk, Merino Wool, and Blends. AS SHOWN: Wool Background / Silk Design                                                                                                                                                                                                                                                                                                                                                                                                                                                           |
| Weave/Pile Height | Tibetan Crossweave (4mm)                                                                                                                                                                                                                                                                                                                                                                                                                                                                                                                            |
| Knot Count        | 100 knot count                                                                                                                                                                                                                                                                                                                                                                                                                                                                                                                                      |
| Pricing           | Sold by the square foot, based on material quality.                                                                                                                                                                                                                                                                                                                                                                                                                                                                                                 |
| Sample Size       | 1.5' x 1.5' **Rug samples are availble for loan to help in your rug selection.                                                                                                                                                                                                                                                                                                                                                                                                                                                                      |
| Variations        | Rugs are a hand made product and so variation is inevitable. Please expect rugs to match samples not renderings. Be sure to read our Terms and Conditions before ordering.                                                                                                                                                                                                                                                                                                                                                                          |
|                   |                                                                                                                                                                                                                                                                                                                                                                                                                                                                                                                                                     |
| Ordering          | To view the current collection of rugs please contact us to request a sample or to set up an appointment at our showroom in Brooklyn. To view In Stock Rugs please contact us or visit the <u>in stock</u> page on our website.                                                                                                                                                                                                                                                                                                                     |
| To The Trade      | We offer a trade discount to interior designers and architects. Please contact us for a quote.                                                                                                                                                                                                                                                                                                                                                                                                                                                      |
| Lead Time         | Custom rugs take approximately 3 - 5 months depending on size and quality. **Pricing does not include shipping, delivery, install or rug pad. These charges will be quoted separately.                                                                                                                                                                                                                                                                                                                                                              |
| Care              | Shedding is normal and will diminish with regular vacuuming. Use a suction vaccum only. Do not use a vaccum with a beater bar/ brush / Loose fibers are common, clip with scissors / Any creases in rugs should disappear in a week or two / Keep away from excessive moisture / Rugs in direct sunlight will fade over time, rotate your rug / Blot spills immediately with a white cloth / Professional rug cleaning recommended as needed / Harsh chemicals may damage or fade rug / Use rug protectors under heavy furniture / Indoor Use only. |
| Customization     | Size, quality, material and color can be customized                                                                                                                                                                                                                                                                                                                                                                                                                                                                                                 |
| Color & Scale     | We always strive for color accuracy but please note that colors shown on the website are a representation only. Please refer to the actual product sample.                                                                                                                                                                                                                                                                                                                                                                                          |
| Made In           | Nepal                                                                                                                                                                                                                                                                                                                                                                                                                                                                                                                                               |

8' x 10' Rug pictured below in Kalypto

8