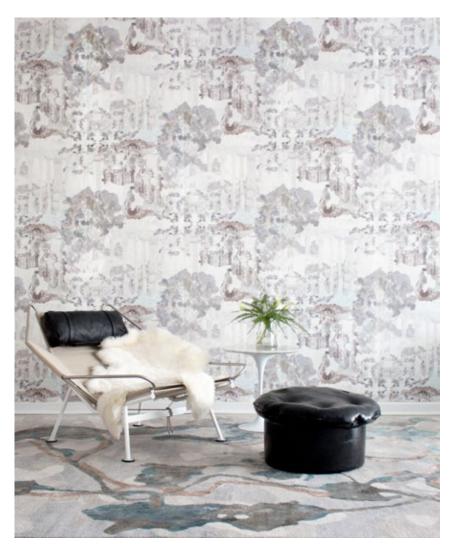

## Kalypto Rug -Tibetan Crossweave

This luxurious rug is hand knotted in Nepal using a Tibetan crossweave.

Rugs are made to order and can be custom ordered in various sizes. Custom rugs take approximately 3 – 5 months depending on size. Samples are available for loan in the quality and material shown.

8' x 10' Rug pictured below in Kalypto

8