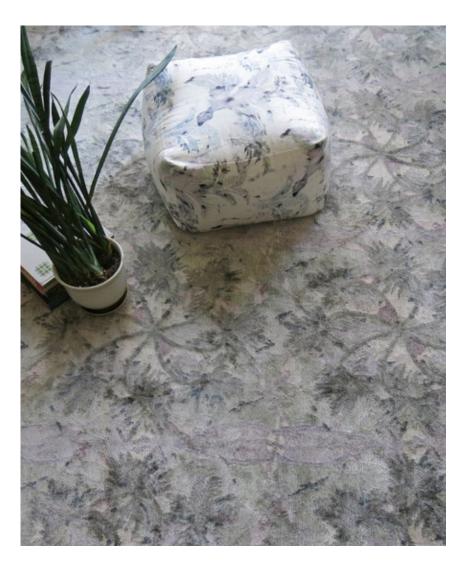

## Laurel Forest Dove Rug - Tibetan Crossweave

This luxurious rug is hand knotted in Nepal using a Tibetan crossweave.

Rugs are made to order and can be custom ordered in various sizes. Custom rugs take approximately 3-5 months depending on size. Samples are available for loan in the quality and material shown.

## Laurel Forest Dove Rug - Tibetan Crossweave

8' x 10' Rug pictured below in Laurel Forest - Dove