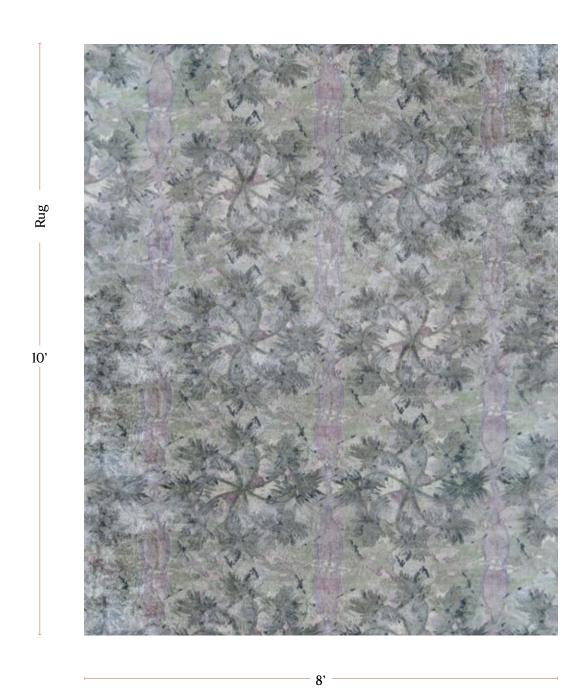

## Laurel Forest Dove Rug - Tibetan Crossweave

8' x 10' Rug pictured below in Laurel Forest - Dove