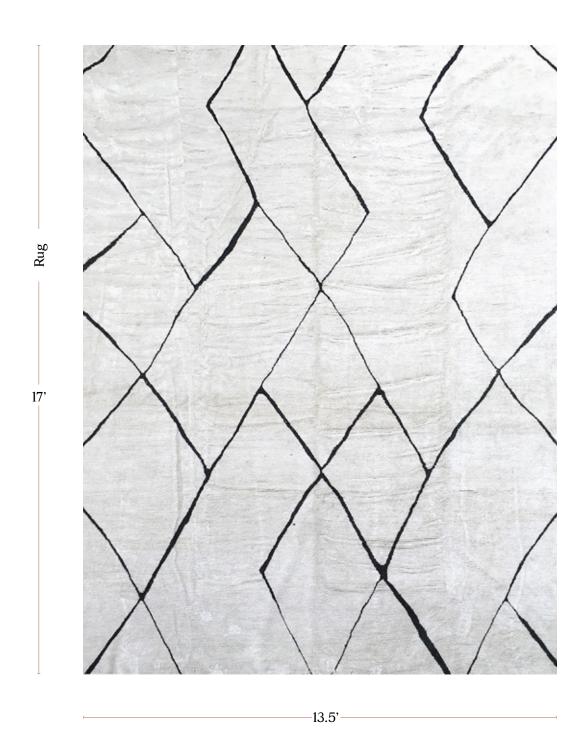

|
| Made In           | Nepal                                                                                                                                                                                                                                                                                                                                                                                                                                                                                                                                               |



13.5' x 17' Rug pictured below in Peaks