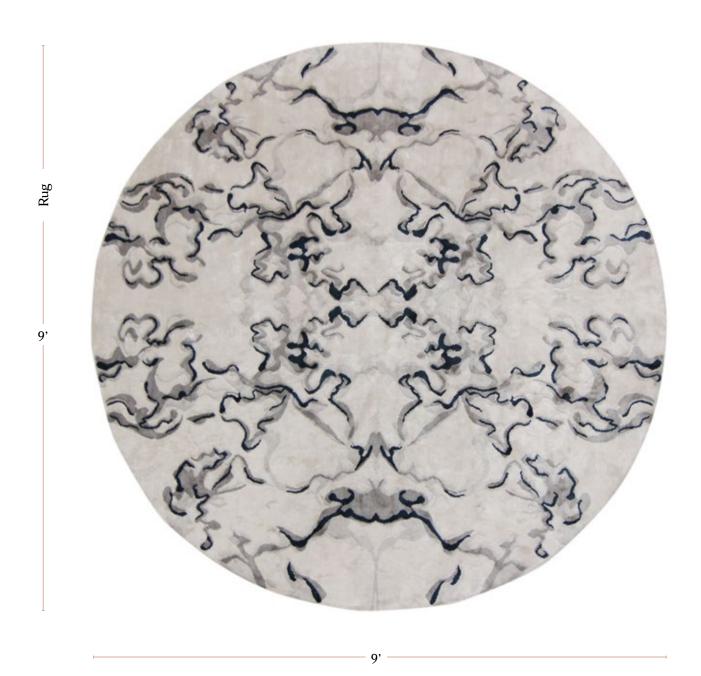

|
| Made In           | Nepal                                                                                                                                                                                                                                                                                                                                                                                                                                                                                                                                               |



9' x 9' Round Rug pictured below in Mallee



eskayel.com