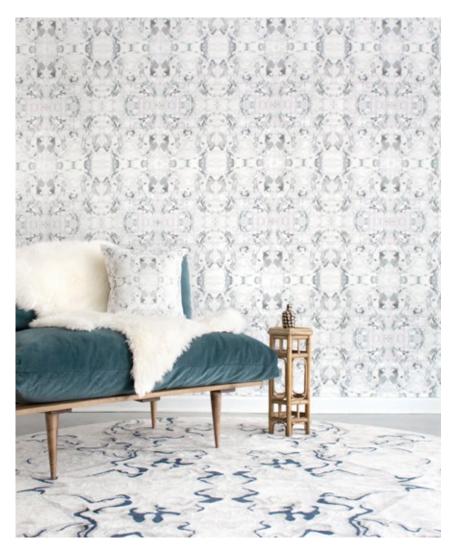

## Mallee Rug -Tibetan Crossweave

This luxurious rug is hand knotted in Nepal using a Tibetan crossweave.

Rugs are made to order and can be custom ordered in various sizes. Custom rugs take approximately 3-5 months depending on size. Samples are available for loan in the quality and material shown.

9' x 9' Round Rug pictured below in Mallee

eskayel.com