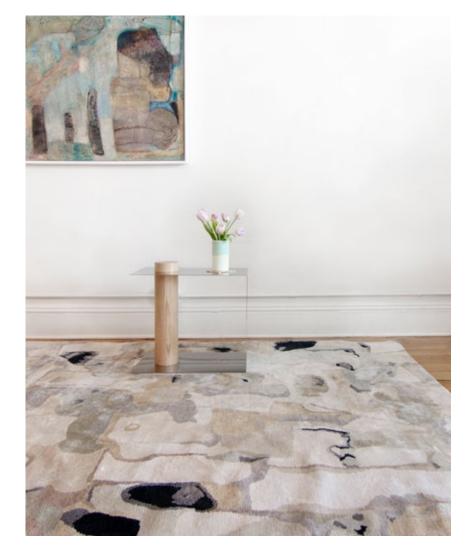

## Medina Blanca Rug -Tibetan Crossweave

This luxurious rug is hand knotted in Nepal using a Tibetan crossweave.

Rugs are made to order and can be custom ordered in various sizes. Custom rugs take approximately 3 - 5 months depending on size. Samples are available for loan in the quality and material shown.

Medina Blanca Rug -Tibetan Crossweave

5' x 7' Rug pictured below in Medina - Blanca

5'

eskayel.com