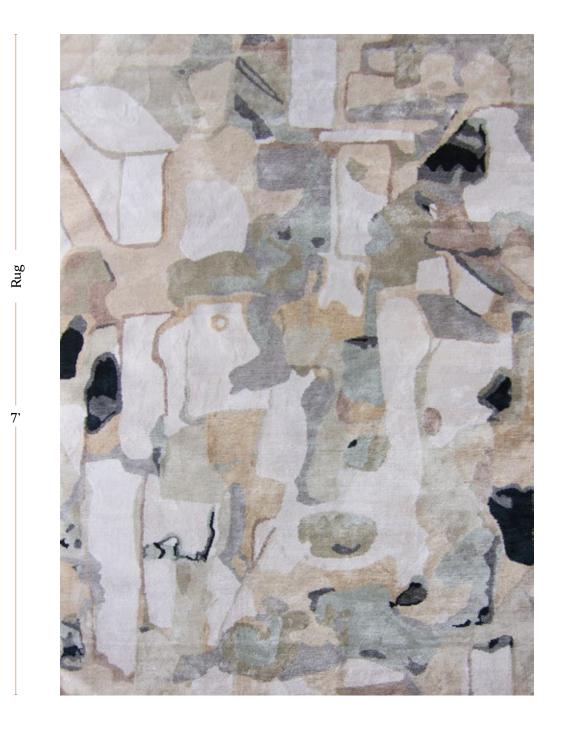

## Medina Blanca Rug -Tibetan Crossweave

This luxurious rug is hand knotted in Nepal using a Tibetan crossweave.

Rugs are made to order and can be custom ordered in various sizes. Custom rugs take approximately 3 - 5 months depending on size. Samples are available for loan in the quality and material shown.

Medina Blanca Rug -Tibetan Crossweave

5' x 7' Rug pictured below in Medina - Blanca

5'

eskayel.com