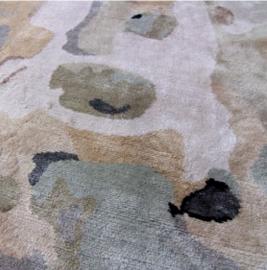

## Medina Blanca Rug -Tibetan Crossweave

This luxurious rug is hand knotted in Nepal using a Tibetan crossweave.

Rugs are made to order and can be custom ordered in various sizes. Custom rugs take approximately 3 - 5 months depending on size. Samples are available for loan in the quality and material shown.

| Pattern           | Medina - Blanca                                                                        |
|-------------------|----------------------------------------------------------------------------------------|
| Material          | Available in Wool, Silk, Merino Wool, and Blends. AS SHOWN: 30% Merino Wool / 70% Silk |
| Weave/Pile Height | Tibetan Crossweave (6mm)                                                               |
| Knot Count        | 100 knot count                                                                         |