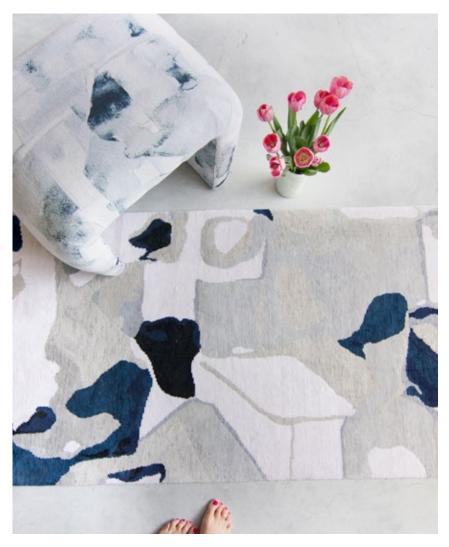

## Medina Cyrrus Rug -Tibetan Crossweave

This luxurious rug is hand knotted in Nepal using a Tibetan crossweave.

Rugs are made to order and can be custom ordered in various sizes. Custom rugs take approximately 3-5 months depending on size. Samples are available for loan in the quality and material shown.

## **ESKAYeL**

2.75' x 9' Rug pictured below in Medina Cyrrus

9,

2.75