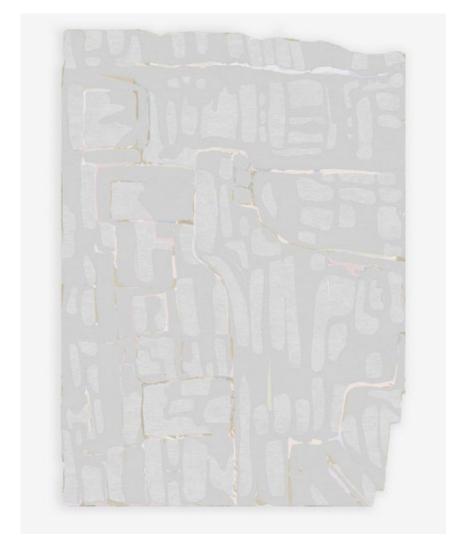

## Portico Greyscale Rug -Tibetan Crossweave

This luxurious, organic edge rug is hand knotted in Nepal using a Tibetan crossweave with 3mm loop detail

Rugs are made to order and can be custom ordered in various sizes. Custom rugs take approximately 3 - 5 months depending on size. Samples are available for loan in the quality and material shown.

## Portico Greyscale Rug -Tibetan Crossweave

| Pattern           | Portico - Greyscale                                                                                                                                                                                                                                                                                                                                                                                                                                                                                                                                 |
|-------------------|-----------------------------------------------------------------------------------------------------------------------------------------------------------------------------------------------------------------------------------------------------------------------------------------------------------------------------------------------------------------------------------------------------------------------------------------------------------------------------------------------------------------------------------------------------|
| Material          | Available in Wool, Silk, Merino Wool, and Blends. AS SHOWN: 100% New Zeland Wool                                                                                                                                                                                                                                                                                                                                                                                                                                                                    |
| Weave/Pile Height | Tibetan Crossweave (4mm pile / 3mm Loop)                                                                                                                                                                                                                                                                                                                                                                                                                                                                                                            |
| Knot Count        | 120 knot count                                                                                                                                                                                                                                                                                                                                                                                                                                                                                                                                      |
|                   |                                                                                                                                                                                                                                                                                                                                                                                                                                                                                                                                                     |
| Pricing           | Sold by the square foot, based on material quality.                                                                                                                                                                                                                                                                                                                                                                                                                                                                                                 |
| Sample Size       | 1.5' x 1.5' **Rug samples are availble for loan to help in your rug selection.                                                                                                                                                                                                                                                                                                                                                                                                                                                                      |
| Variations        | Rugs are a hand made product and so variation is inevitable. Please expect rugs to match samples not renderings. Be sure to read our Terms and Conditions before ordering.                                                                                                                                                                                                                                                                                                                                                                          |
|                   |                                                                                                                                                                                                                                                                                                                                                                                                                                                                                                                                                     |
| Ordering          | To view the current collection of rugs please contact us to request a sample or to set up an appointment at our showroom in Brooklyn. To view In Stock Rugs please contact us or visit the <a href="mailto:instock">instock</a> page on our website.                                                                                                                                                                                                                                                                                                |
| To The Trade      | We offer a trade discount to interior designers and architects. Please contact us for a quote.                                                                                                                                                                                                                                                                                                                                                                                                                                                      |
| Lead Time         | Custom rugs take approximately 3 - 5 months depending on size and quality. **Pricing does not include shipping, delivery, install or rug pad. These charges will be quoted separately.                                                                                                                                                                                                                                                                                                                                                              |
| Care              | Shedding is normal and will diminish with regular vacuuming. Use a suction vaccum only. Do not use a vaccum with a beater bar/ brush / Loose fibers are common, clip with scissors / Any creases in rugs should disappear in a week or two / Keep away from excessive moisture / Rugs in direct sunlight will fade over time, rotate your rug / Blot spills immediately with a white cloth / Professional rug cleaning recommended as needed / Harsh chemicals may damage or fade rug / Use rug protectors under heavy furniture / Indoor Use only. |
| Customization     | Size, quality, material and color can be customized                                                                                                                                                                                                                                                                                                                                                                                                                                                                                                 |
| Color & Scale     | We always strive for color accuracy but please note that colors shown on the website are a representation only. Please refer to the actual product sample.                                                                                                                                                                                                                                                                                                                                                                                          |
| Made In           | Nepal                                                                                                                                                                                                                                                                                                                                                                                                                                                                                                                                               |

Portico Greyscale Rug -Tibetan Crossweave

8' x 10' Rug pictured below in Portico Greyscale