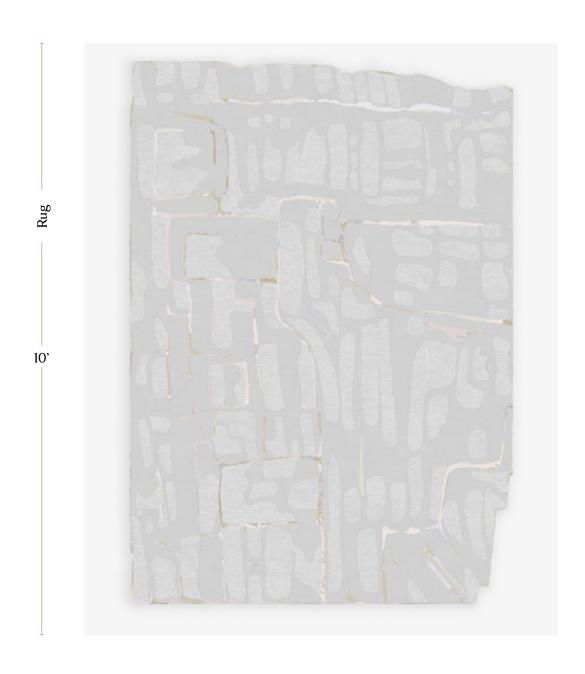

## Portico Greyscale Rug -Tibetan Crossweave

This luxurious, organic edge rug is hand knotted in Nepal using a Tibetan crossweave with 3mm loop detail

Rugs are made to order and can be custom ordered in various sizes. Custom rugs take approximately 3 - 5 months depending on size. Samples are available for loan in the quality and material shown.

## Portico Greyscale Rug -Tibetan Crossweave

| Pattern           | Portico - Greyscale                                                                                                                                                                                                                                                                                                                                                                                                                                                                                                                                 |
|-------------------|-----------------------------------------------------------------------------------------------------------------------------------------------------------------------------------------------------------------------------------------------------------------------------------------------------------------------------------------------------------------------------------------------------------------------------------------------------------------------------------------------------------------------------------------------------|
| Material          | Available in Wool, Silk, Merino Wool, and Blends. AS SHOWN: 100% New Zeland Wool                                                                                                                                                                                                                                                                                                                                                                                                                                                                    |
| Weave/Pile Height | Tibetan Crossweave (4mm pile / 3mm Loop)                                                                                                                                                                                                                                                                                                                                                                                                                                                                                                            |
| Knot Count        | 120 knot count                                                                                                                                                                                                                                                                                                                                                                                                                                                                                                                                      |
|                   |                                                                                                                                                                                                                                                                                                                                                                                                                                                                                                                                                     |
| Pricing           | Sold by the square foot, based on material quality.                                                                                                                                                                                                                                                                                                                                                                                                                                                                                                 |
| Sample Size       | 1.5' x 1.5' **Rug samples are availble for loan to help in your rug selection.                                                                                                                                                                                                                                                                                                                                                                                                                                                                      |
| Variations        | Rugs are a hand made product and so variation is inevitable. Please expect rugs to match samples not renderings. Be sure to read our Terms and Conditions before ordering.                                                                                                                                                                                                                                                                                                                                                                          |
|                   |                                                                                                                                                                                                                                                                                                                                                                                                                                                                                                                                                     |
| Ordering          | To view the current collection of rugs please contact us to request a sample or to set up an appointment at our showroom in Brooklyn. To view In Stock Rugs please contact us or visit the <a href="mailto:instock">instock</a> page on our website.                                                                                                                                                                                                                                                                                                |
| To The Trade      | We offer a trade discount to interior designers and architects. Please contact us for a quote.                                                                                                                                                                                                                                                                                                                                                                                                                                                      |
| Lead Time         | Custom rugs take approximately 3 - 5 months depending on size and quality. **Pricing does not include shipping, delivery, install or rug pad. These charges will be quoted separately.                                                                                                                                                                                                                                                                                                                                                              |
| Care              | Shedding is normal and will diminish with regular vacuuming. Use a suction vaccum only. Do not use a vaccum with a beater bar/ brush / Loose fibers are common, clip with scissors / Any creases in rugs should disappear in a week or two / Keep away from excessive moisture / Rugs in direct sunlight will fade over time, rotate your rug / Blot spills immediately with a white cloth / Professional rug cleaning recommended as needed / Harsh chemicals may damage or fade rug / Use rug protectors under heavy furniture / Indoor Use only. |
| Customization     | Size, quality, material and color can be customized                                                                                                                                                                                                                                                                                                                                                                                                                                                                                                 |
| Color & Scale     | We always strive for color accuracy but please note that colors shown on the website are a representation only. Please refer to the actual product sample.                                                                                                                                                                                                                                                                                                                                                                                          |
| Made In           | Nepal                                                                                                                                                                                                                                                                                                                                                                                                                                                                                                                                               |

Portico Greyscale Rug -Tibetan Crossweave

8' x 10' Rug pictured below in Portico Greyscale