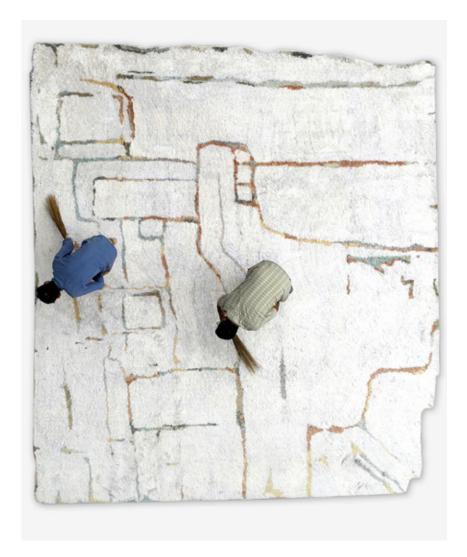

## Portico Sol Rug -Moroccan Weave

This super soft, shaggy rug is hand tied in Nepal using a Moroccan weave.

Rugs are made to order and can be custom ordered in various sizes. Custom rugs take approximately 3-5 months depending on size. Samples are available for loan in the quality and material shown.

14' x 16' Rug pictured below in Portico - Sol

S Nug

14'

16'