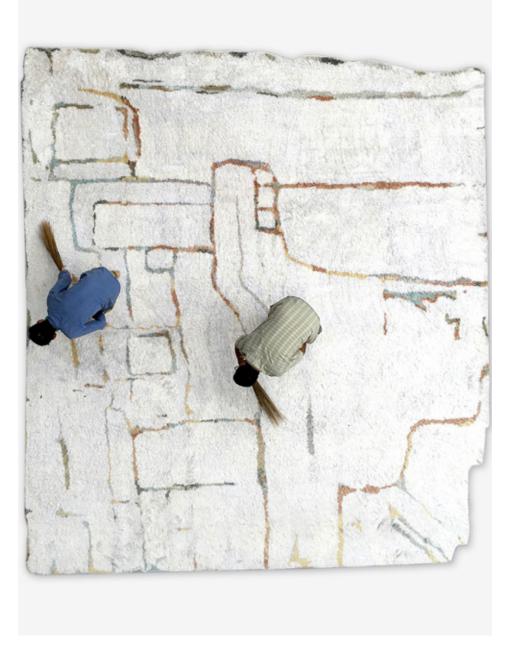

## Portico Sol Rug -Moroccan Weave

This super soft, shaggy rug is hand tied in Nepal using a Moroccan weave.

Rugs are made to order and can be custom ordered in various sizes. Custom rugs take approximately 3-5 months depending on size. Samples are available for loan in the quality and material shown.

14' x 16' Rug pictured below in Portico - Sol

S Nug

14'

16'