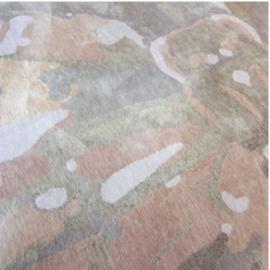

## Tamandot Lumier Rug -Tibetan Crossweave

This luxurious rug is hand knotted in Nepal using a Tibetan crossweave.

Rugs are made to order and can be custom ordered in various sizes. Custom rugs take approximately 3 - 5 months depending on size. Samples are available for loan in the quality and material shown.

eskayel.com

| Pattern           | Tamandot - Lumier                                                                      |
|-------------------|----------------------------------------------------------------------------------------|
| Material          | Available in Wool, Silk, Merino Wool, and Blends. AS SHOWN: 70% Merino Wool / 30% Silk |
| Weave/Pile Height | Tibetan Crossweave (6mm)                                                               |
| Knot Count        | 100 knot count                                                                         |