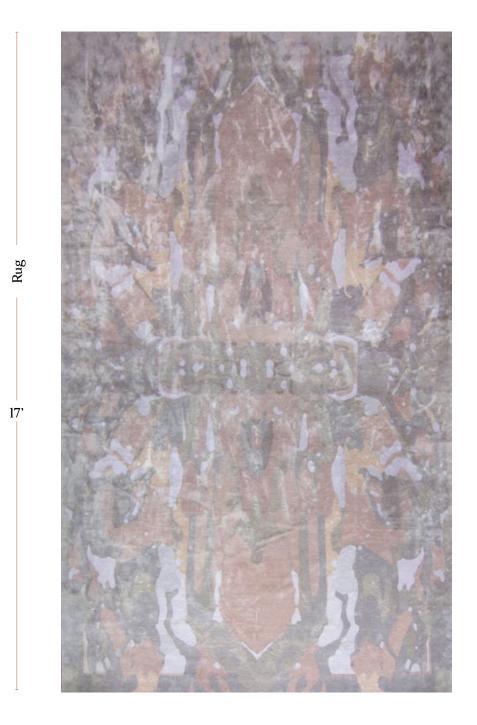

## Tamandot Lumier Rug -Tibetan Crossweave

11' x 17' Rug pictured below in Tamandot - Lumier

11'

eskayel.com