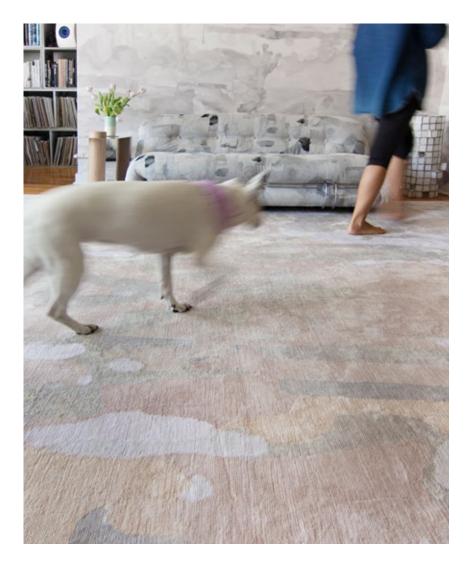

## Tamandot Lumier Rug -Tibetan Crossweave

This luxurious rug is hand knotted in Nepal using a Tibetan crossweave.

Rugs are made to order and can be custom ordered in various sizes. Custom rugs take approximately 3 - 5 months depending on size. Samples are available for loan in the quality and material shown.

## Tamandot Lumier Rug -Tibetan Crossweave

11' x 17' Rug pictured below in Tamandot - Lumier

11'

eskayel.com