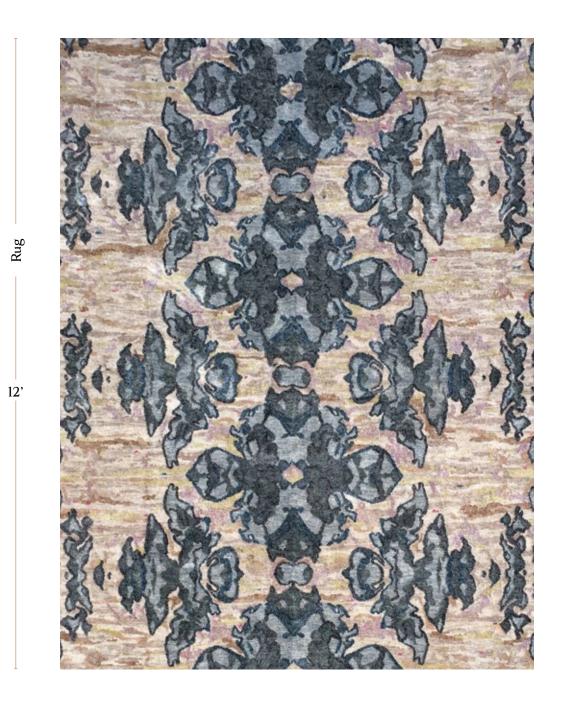

## ESKAYEL

The Dance Olive Rug - Tibetan Crossweave

9' x 12' Rug pictured below in The Dance - Olive

9' -