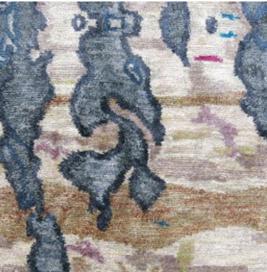

eskayel.com

| Pattern           | The Dance - Olive                                                                    |
|-------------------|--------------------------------------------------------------------------------------|
| Material          | Available in Wool, Silk, Merino Wool, and Blends. AS SHOWN: Matka Silk / Bamboo Silk |
| Weave/Pile Height | Tibetan Crossweave                                                                   |
| Knot Count        | 100 knot count                                                                       |