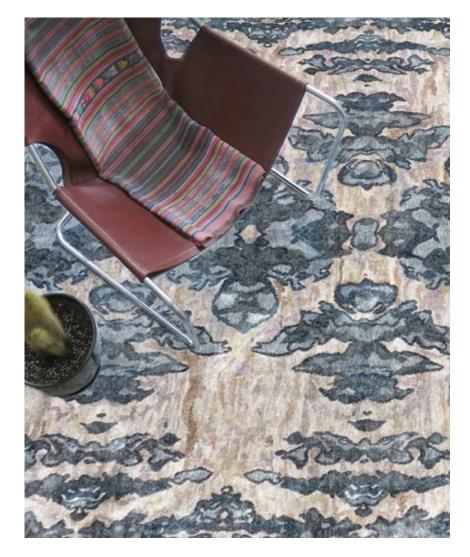

## The Dance Olive Rug -Tibetan Crossweave

This luxurious rug is hand knotted in Nepal using a Tibetan crossweave.

Rugs are made to order and can be custom ordered in various sizes. Custom rugs take approximately 3 - 5 months depending on size. Samples are available for loan in the quality and material shown.

eskayel.com

| Pattern           | The Dance - Olive                                                                    |
|-------------------|--------------------------------------------------------------------------------------|
| Material          | Available in Wool, Silk, Merino Wool, and Blends. AS SHOWN: Matka Silk / Bamboo Silk |
| Weave/Pile Height | Tibetan Crossweave                                                                   |
| Knot Count        | 100 knot count                                                                       |

## ESKAYEL

The Dance Olive Rug - Tibetan Crossweave

9' x 12' Rug pictured below in The Dance - Olive

9' -