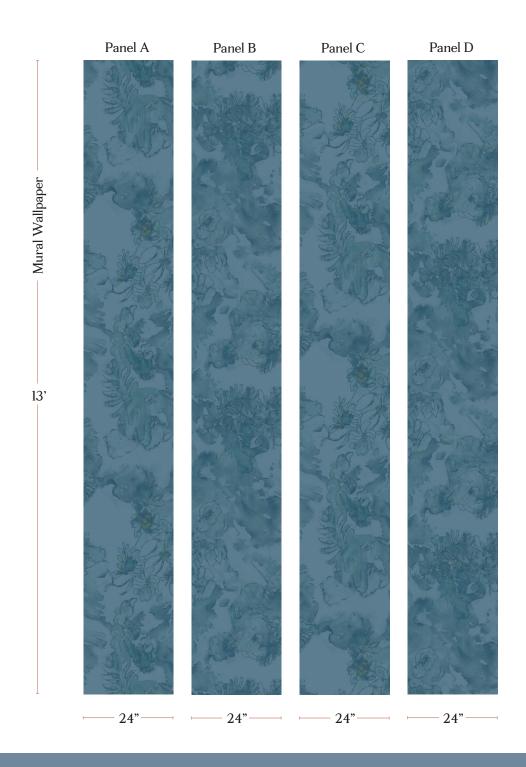

# Belize Blooms - Aquamarine Mural Wallpaper

| Mural Wallpaper   | A complete mural is 4 panels wide (A, B, C, D). Panels repeat horizontally but not vertically.                                                                                                                                                                                                 |
|-------------------|------------------------------------------------------------------------------------------------------------------------------------------------------------------------------------------------------------------------------------------------------------------------------------------------|
| Mural Artwork     | 96" wide x 13' long                                                                                                                                                                                                                                                                            |
| Panel Width       | 24"                                                                                                                                                                                                                                                                                            |
| Panel Length      | Custom mural panels are based on ceiling height; Printed in 1' increments up to 13'.                                                                                                                                                                                                           |
|                   |                                                                                                                                                                                                                                                                                                |
| Pricing           | Custom panels sold by the square foot.                                                                                                                                                                                                                                                         |
| Selvage           | .25" paper comes untrimmed                                                                                                                                                                                                                                                                     |
| Sample Size       | 8.5" x 11"; shows a section of the artwork at full scale                                                                                                                                                                                                                                       |
| Large Sample Size | 24" X 24"; shows a section of the artwork at full scale                                                                                                                                                                                                                                        |
|                   |                                                                                                                                                                                                                                                                                                |
| Wallpaper Type    | Mural Wallpaper                                                                                                                                                                                                                                                                                |
| Material          | Latex-based, nylon reinforced paper                                                                                                                                                                                                                                                            |
| Print Method      | Digital with UV pigment water-based ink                                                                                                                                                                                                                                                        |
| Lead Time         | 4-7 weeks **Rush Service subject to availability. Rush fee does not include expedited shipping.                                                                                                                                                                                                |
|                   |                                                                                                                                                                                                                                                                                                |
| Care              | Gently wipe clean with a non-abrasive sponge or cloth with mild soap and water. We always suggest testing your cleaning method in a discreet spot on the wall before implementing in a large area. Do not use commercial cleaners or scrub.                                                    |
| Fire Rating       | Class A (ASTM E84)                                                                                                                                                                                                                                                                             |
| Color & Scale     | We always strive for color accuracy but please note that colors shown on the website are a representation only. Please refer to the actual product sample. **Also due to varying ink/print systems wallpapers and fabrics of the same pattern are not always an exact match in color or scale. |
| Made In           | USA                                                                                                                                                                                                                                                                                            |
|                   | •                                                                                                                                                                                                                                                                                              |

24" x 13' long panels pictured below in Belize Blooms — Aquamarine Mural Wallpaper

### How to Measure the Amount of Paper to Order

\*\*We always recommend confirming quantities with your wallpaper installer prior to ordering.

This Mural wallpaper is printed as custom panels whose length are based on the ceiling height of your walls. These Mural panels have a printed width of 2 feet with custom lengths starting at 5 feet up to 13 feet. A complete mural artwork in this pattern is 4 panels wide (Panel A, Panel B, Panel C, Panel D). After 4 panels the artwork repeats horizontally ad-infinitum. Mural artwork does not repeat vertically.