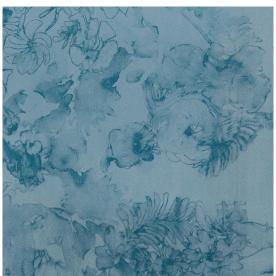

## Belize Blooms – Aquamarine Mural Wallpaper

This large-scale artwork was translated from an original painting. Available as custom panels based on ceiling height. A complete mural artwork includes four wallpaper panels (A,B,C,D). All production is done per order and takes up to 6 weeks to ship. Please be sure to order a sample before purchasing custom panels.

24" x 13' long panels pictured below in Belize Blooms — Aquamarine Mural Wallpaper