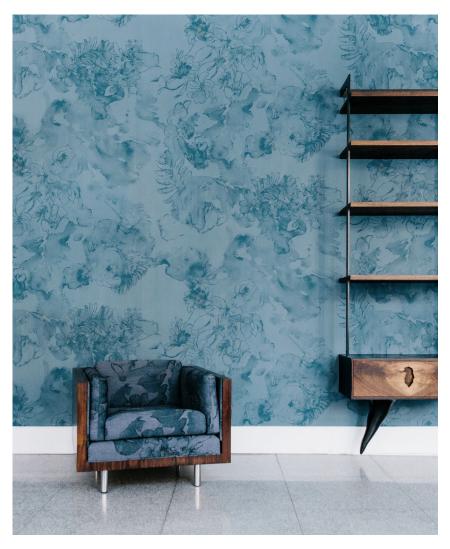

## Belize Blooms – Aquamarine Mural Wallpaper

This large-scale artwork was translated from an original painting. Available as custom panels based on ceiling height. A complete mural artwork includes four wallpaper panels (A,B,C,D). All production is done per order and takes up to 6 weeks to ship. Please be sure to order a sample before purchasing custom panels.

24" x 13' long panels pictured below in Belize Blooms — Aquamarine Mural Wallpaper