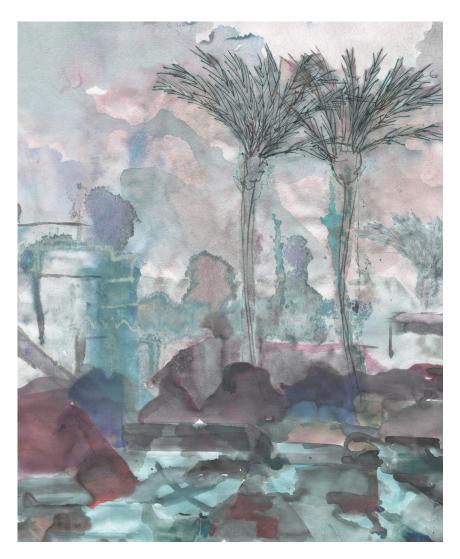

## Palmeraie – Tesoro Mural Wallpaper

This large-scale artwork was translated from an original painting. Available as custom panels based on ceiling height. A complete mural artwork includes 5 wallpaper panels (A,B,C,D,E). All production is done per order and takes up to 6 weeks to ship. Please be sure to order a sample before purchasing custom panels.

## Palmeraie – Tesoro Mural Wallpaper