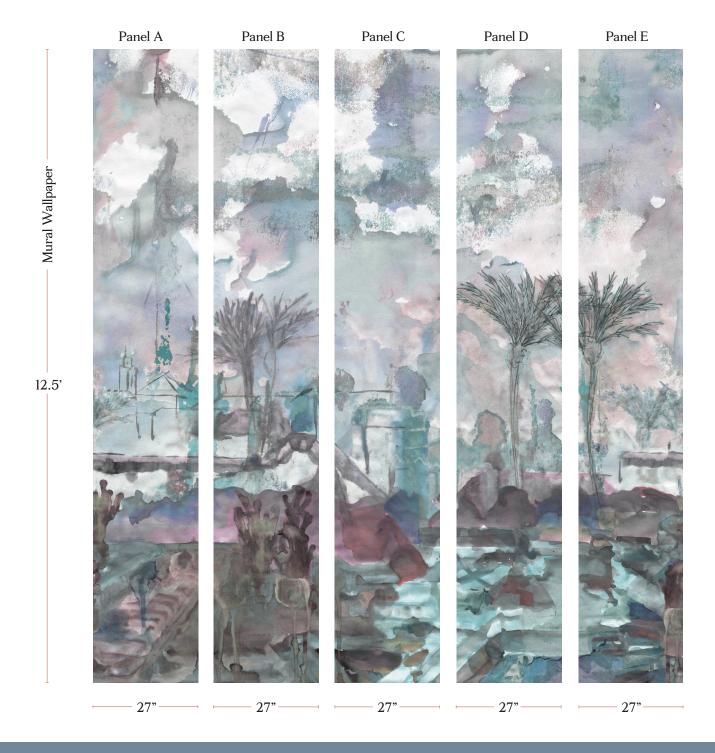

27" x 12.5' long panels pictured below in Palmeraie — Tesoro Mural Wallpaper

#### How to Measure the Amount of Paper to Order

\*\*We always recommend confirming quantities with your wallpaper installer prior to ordering.

Our Mural wallpaper is printed as custom panels whose length are based on the ceiling height of your walls. Mural panels have a printed width of 2.25 feet and custom length starting at 5 feet up to either 12.5 feet or 15 feet, depending on the collection. A complete mural artwork is 5 panels wide (Panel A, Panel B,Panel C, Panel D, Panel E). After 5 panels the artwork repeats horizontally ad-infinitum. Mural artwork does not repeat vertically.