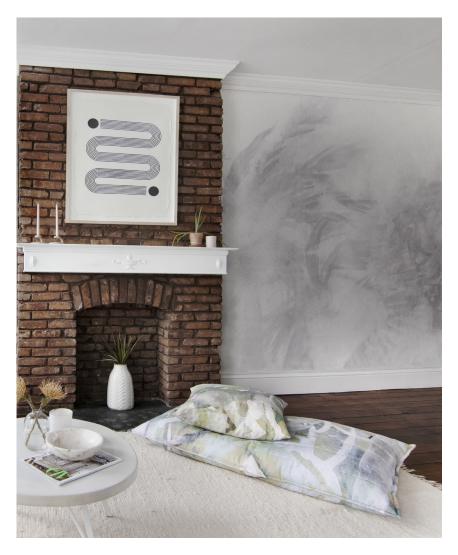

## Reflettere – Alba Mural Wallpaper

This large-scale artwork was translated from an original painting. Available as 27" x 13' panels that can be trimmed to ceiling height. A complete mural artwork includes 9 wallpaper panels (A,B,C,D,E,F,G,H,I). All production is done per order and takes up to 6 weeks to ship. Please be sure to order a sample before purchasing custom panels.

27" x 13' long panels pictured below in Reflettere — Alba Mural Wallpaper