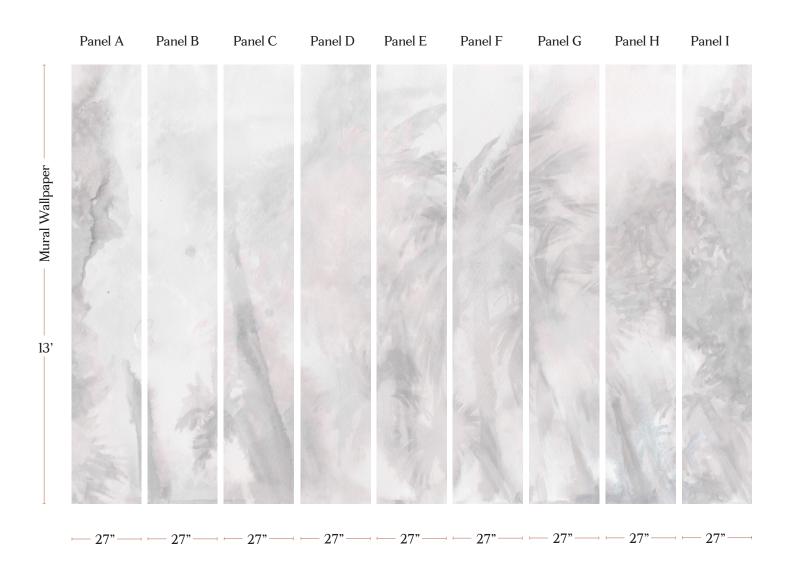

## Reflettere – Alba Mural Wallpaper

This large-scale artwork was translated from an original painting. Available as 27" x 13' panels that can be trimmed to ceiling height. A complete mural artwork includes 9 wallpaper panels (A,B,C,D,E,F,G,H,I). All production is done per order and takes up to 6 weeks to ship. Please be sure to order a sample before purchasing custom panels.

## Reflettere - Alba Mural Wallpaper

| Mural Wallpaper   | A complete mural is 9 panels wide (A, B, C, D, E, F, G, H, I). Panels repeat horizontally but not vertically.                                                                                                                                                                                  |
|-------------------|------------------------------------------------------------------------------------------------------------------------------------------------------------------------------------------------------------------------------------------------------------------------------------------------|
| Mural Artwork     | 243" wide x 13' long                                                                                                                                                                                                                                                                           |
| Panel Width       | 27"                                                                                                                                                                                                                                                                                            |
| Panel Length      | Mural panels are 13' long; trim to ceiling height.                                                                                                                                                                                                                                             |
|                   |                                                                                                                                                                                                                                                                                                |
| Pricing           | Sold by the panel                                                                                                                                                                                                                                                                              |
| Selvage           | 1" paper comes untrimmed                                                                                                                                                                                                                                                                       |
| Sample Size       | 7" x 10"; shows a section of the artwork at full scale                                                                                                                                                                                                                                         |
| Large Sample Size | 27" X 27"; shows a section of the artwork at full scale                                                                                                                                                                                                                                        |
|                   |                                                                                                                                                                                                                                                                                                |
| Wallpaper Type    | Mural Wallpaper                                                                                                                                                                                                                                                                                |
| Material          | Traditional clay coated paper                                                                                                                                                                                                                                                                  |
| Print Method      | Digital; Latex water-based ink system                                                                                                                                                                                                                                                          |
| Lead Time         | 4-7 weeks **Rush Service subject to availability. Rush fee does not include expedited shipping.                                                                                                                                                                                                |
|                   |                                                                                                                                                                                                                                                                                                |
| Care              | Gently wipe clean with a non-abrasive sponge or cloth with mild soap and water. We always suggest testing your cleaning method in a discreet spot on the wall before implementing in a large area. Do not use commercial cleaners or scrub.                                                    |
| Fire Rating       | Class A (ASTM E84)                                                                                                                                                                                                                                                                             |
| Color & Scale     | We always strive for color accuracy but please note that colors shown on the website are a representation only. Please refer to the actual product sample. **Also due to varying ink/print systems wallpapers and fabrics of the same pattern are not always an exact match in color or scale. |
| Made In           | USA                                                                                                                                                                                                                                                                                            |
|                   | · ·                                                                                                                                                                                                                                                                                            |

#### How to Measure the Amount of Paper to Order

\*\*We always recommend confirming quantities with your wallpaper installer prior to ordering.

This Mural wallpaper is printed as 27" x 13' panels that can be trimmed to the ceiling height of your walls. A complete mural artwork is 9 panels wide (Panel A, Panel B, Panel C, Panel D, Panel E, Panel F, Panel G, Panel H, Panel I). After 9 panels the artwork repeats horizontally ad-infinitum. Mural artwork does not repeat vertically.