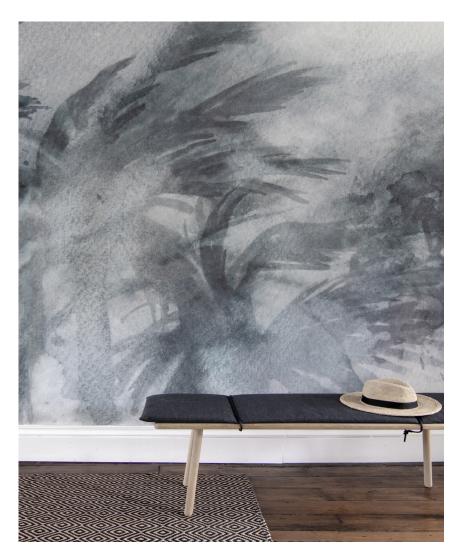

## Reflettere – Notte Mural Wallpaper

This large-scale artwork was translated from an original painting. Available as 27" x 13' panels that can be trimmed to ceiling height. A complete mural artwork includes 9 wallpaper panels (A,B,C,D,E,F,G,H,I). All production is done per order and takes up to 6 weeks to ship. Please be sure to order a sample before purchasing custom panels.

27" x 13' long panels pictured below in Reflettere — Notte Mural Wallpaper

## Reflettere - Notte Mural Wallpaper