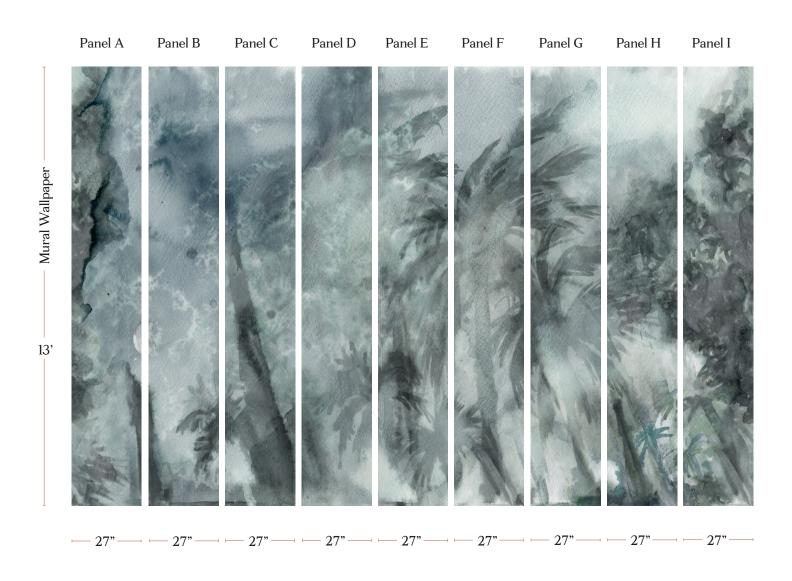

## Reflettere – Notte Mural Wallpaper

This large-scale artwork was translated from an original painting. Available as 27" x 13' panels that can be trimmed to ceiling height. A complete mural artwork includes 9 wallpaper panels (A,B,C,D,E,F,G,H,I). All production is done per order and takes up to 6 weeks to ship. Please be sure to order a sample before purchasing custom panels.

# Reflettere - Notte Mural Wallpaper

| Mural Wallpaper   | A complete mural is 9 panels wide (A, B, C, D, E, F, G, H, I). Panels repeat horizontally but not vertically.                                                                                                                                                                                  |
|-------------------|------------------------------------------------------------------------------------------------------------------------------------------------------------------------------------------------------------------------------------------------------------------------------------------------|
| Mural Artwork     | 243" wide x 13' long                                                                                                                                                                                                                                                                           |
| Panel Width       | 27"                                                                                                                                                                                                                                                                                            |
| Panel Length      | Mural panels are 13' long; trim to ceiling height.                                                                                                                                                                                                                                             |
|                   |                                                                                                                                                                                                                                                                                                |
| Pricing           | Sold by the panel                                                                                                                                                                                                                                                                              |
| Selvage           | 1" paper comes untrimmed                                                                                                                                                                                                                                                                       |
| Sample Size       | 7" x 10"; shows a section of the artwork at full scale                                                                                                                                                                                                                                         |
| Large Sample Size | 27" X 27"; shows a section of the artwork at full scale                                                                                                                                                                                                                                        |
|                   |                                                                                                                                                                                                                                                                                                |
| Wallpaper Type    | Mural Wallpaper                                                                                                                                                                                                                                                                                |
| Material          | Traditional clay coated paper                                                                                                                                                                                                                                                                  |
| Print Method      | Digital; Latex water-based ink system                                                                                                                                                                                                                                                          |
| Lead Time         | 4-7 weeks **Rush Service subject to availability. Rush fee does not include expedited shipping.                                                                                                                                                                                                |
|                   |                                                                                                                                                                                                                                                                                                |
| Care              | Gently wipe clean with a non-abrasive sponge or cloth with mild soap and water. We always suggest testing your cleaning method in a discreet spot on the wall before implementing in a large area. Do not use commercial cleaners or scrub.                                                    |
| Fire Rating       | Class A (ASTM E84)                                                                                                                                                                                                                                                                             |
| Color & Scale     | We always strive for color accuracy but please note that colors shown on the website are a representation only. Please refer to the actual product sample. **Also due to varying ink/print systems wallpapers and fabrics of the same pattern are not always an exact match in color or scale. |
| Made In           | USA                                                                                                                                                                                                                                                                                            |

#### How to Measure the Amount of Paper to Order

\*\*We always recommend confirming quantities with your wallpaper installer prior to ordering.

This Mural wallpaper is printed as 27" x 13' panels that can be trimmed to the ceiling height of your walls. A complete mural artwork is 9 panels wide (Panel A, Panel B, Panel C, Panel D, Panel E, Panel F, Panel G, Panel H, Panel I). After 9 panels the artwork repeats horizontally ad-infinitum. Mural artwork does not repeat vertically.