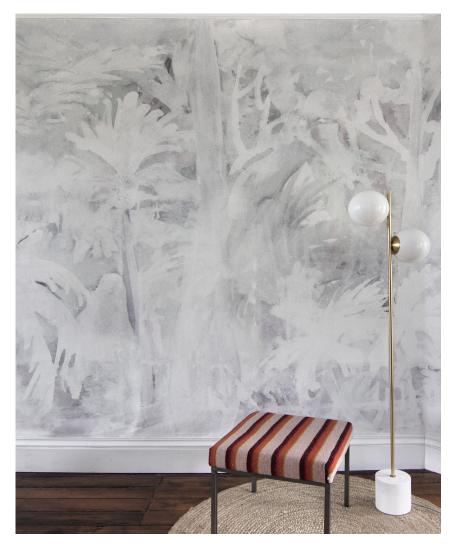

## Regalo di Dio – Alba Mural Wallpaper

This large-scale artwork was translated from an original painting. Available as 27" x 13' panels that can be trimmed to ceiling height. A complete mural artwork includes 8 wallpaper panels (A,B,C,D,E,F,G,H). All production is done per order and takes up to 6 weeks to ship. Please be sure to order a sample before purchasing custom panels.

27" x 13' long panels pictured below in Regalo di Dio — Alba Mural Wallpaper

## Regalo di Dio – Alba Mural Wallpaper