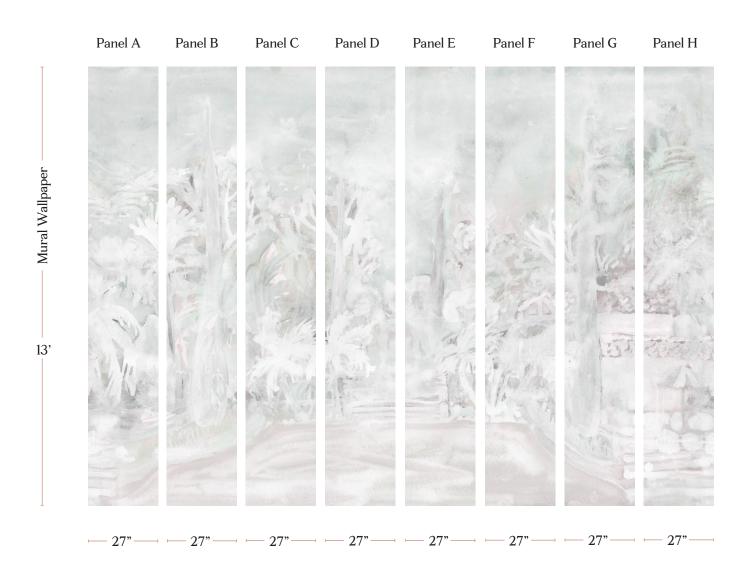

## Regalo di Dio – Alba Mural Wallpaper

This large-scale artwork was translated from an original painting. Available as 27" x 13' panels that can be trimmed to ceiling height. A complete mural artwork includes 8 wallpaper panels (A,B,C,D,E,F,G,H). All production is done per order and takes up to 6 weeks to ship. Please be sure to order a sample before purchasing custom panels.

# Regalo di Dio - Alba Mural Wallpaper

| Mural Wallpaper   | A complete mural is 8 panels wide (A, B, C, D, E, F, G, H). Panels repeat horizontally but not vertically.                                                                                                                                                                                     |
|-------------------|------------------------------------------------------------------------------------------------------------------------------------------------------------------------------------------------------------------------------------------------------------------------------------------------|
| Mural Artwork     | 216" wide x 13' long                                                                                                                                                                                                                                                                           |
| Panel Width       | 27"                                                                                                                                                                                                                                                                                            |
| Panel Length      | Mural panels are 13' long; trim to ceiling height.                                                                                                                                                                                                                                             |
|                   |                                                                                                                                                                                                                                                                                                |
| Pricing           | Sold by the panel                                                                                                                                                                                                                                                                              |
| Selvage           | 1" paper comes untrimmed                                                                                                                                                                                                                                                                       |
| Sample Size       | 7" x 10"; shows a section of the artwork at full scale                                                                                                                                                                                                                                         |
| Large Sample Size | 27" X 27"; shows a section of the artwork at full scale                                                                                                                                                                                                                                        |
|                   |                                                                                                                                                                                                                                                                                                |
| Wallpaper Type    | Mural Wallpaper                                                                                                                                                                                                                                                                                |
| Material          | Traditional clay coated paper                                                                                                                                                                                                                                                                  |
| Print Method      | Digital; Latex water-based ink system                                                                                                                                                                                                                                                          |
| Lead Time         | 4-7 weeks **Rush Service subject to availability. Rush fee does not include expedited shipping.                                                                                                                                                                                                |
|                   |                                                                                                                                                                                                                                                                                                |
| Care              | Gently wipe clean with a non-abrasive sponge or cloth with mild soap and water. We always suggest testing your cleaning method in a discreet spot on the wall before implementing in a large area. Do not use commercial cleaners or scrub.                                                    |
| Fire Rating       | Class A (ASTM E84)                                                                                                                                                                                                                                                                             |
| Color & Scale     | We always strive for color accuracy but please note that colors shown on the website are a representation only. Please refer to the actual product sample. **Also due to varying ink/print systems wallpapers and fabrics of the same pattern are not always an exact match in color or scale. |
| Made In           | USA                                                                                                                                                                                                                                                                                            |

## How to Measure the Amount of Paper to Order

\*\*We always recommend confirming quantities with your wallpaper installer prior to ordering.

This Mural wallpaper is printed as 27" x 13' panels that can be trimmed to the ceiling height of your walls. A complete mural artwork is 8 panels wide (Panel A, Panel B, Panel C, Panel D, Panel E, Panel F, Panel G, Panel H). After 8 panels the artwork repeats horizontally ad-infinitum. Mural artwork does not repeat vertically.

The height of the wall will be the length of the panels needed to cover the wall. Your installer will trim the 13' panels to the height of the wall. To find the number of panels needed to cover the width of the wall, divide the length of the wall in feet (rounded up) by 2.25 and then round up to the nearest full number. This calculation will give the minimum number of panels needed to cover the wall.

Example: For a wall that is 10 feet 5 inches high by 9 feet 6 inches long, round up the width of the wall to 10 feet. Divide the length of the wall (10 feet) by 2.25, round up, and you will get 5. In this case, you will need 5 panels and the wallpaper installer will trim the panels to the ceiling height (10 feet 5 inches).

So in total you will need 5 panels which are 27" wide x 13 feet long.

Please feel free to contact us anytime for assistance in finalizing your calculation.