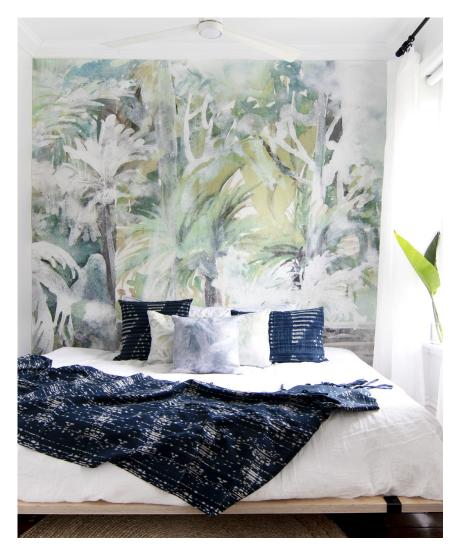

### Regalo di Dio – Verde Mural Wallpaper

This large-scale artwork was translated from an original painting. Available as 27" x 13' panels that can be trimmed to ceiling height. A complete mural artwork includes 8 wallpaper panels (A,B,C,D,E,F,G,H). All production is done per order and takes up to 6 weeks to ship. Please be sure to order a sample before purchasing custom panels.

27" x 13' long panels pictured below in Regalo di Dio — Verde Mural Wallpaper