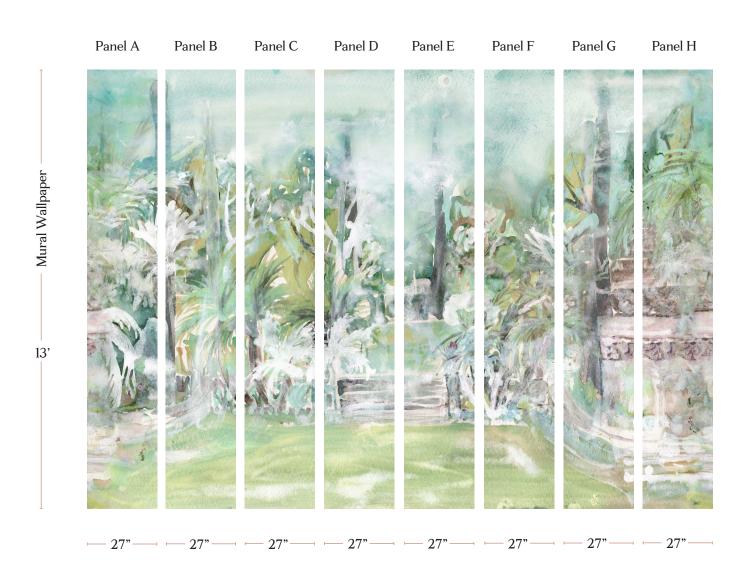

### Regalo di Dio – Verde Mural Wallpaper

This large-scale artwork was translated from an original painting. Available as 27" x 13' panels that can be trimmed to ceiling height. A complete mural artwork includes 8 wallpaper panels (A,B,C,D,E,F,G,H). All production is done per order and takes up to 6 weeks to ship. Please be sure to order a sample before purchasing custom panels.

## Regalo di Dio - Verde Mural Wallpaper

| Mural Wallpaper   | A complete mural is 8 panels wide (A, B, C, D, E, F, G, H). Panels repeat horizontally but not vertically.                                                                                                                                                                                     |
|-------------------|------------------------------------------------------------------------------------------------------------------------------------------------------------------------------------------------------------------------------------------------------------------------------------------------|
| Mural Artwork     | 216" wide x 13' long                                                                                                                                                                                                                                                                           |
| Panel Width       | 27"                                                                                                                                                                                                                                                                                            |
| Panel Length      | Mural panels are 13' long; trim to ceiling height.                                                                                                                                                                                                                                             |
|                   |                                                                                                                                                                                                                                                                                                |
| Pricing           | Sold by the panel                                                                                                                                                                                                                                                                              |
| Selvage           | 1" paper comes untrimmed                                                                                                                                                                                                                                                                       |
| Sample Size       | 7" x 10"; shows a section of the artwork at full scale                                                                                                                                                                                                                                         |
| Large Sample Size | 27" X 27"; shows a section of the artwork at full scale                                                                                                                                                                                                                                        |
|                   |                                                                                                                                                                                                                                                                                                |
| Wallpaper Type    | Mural Wallpaper                                                                                                                                                                                                                                                                                |
| Material          | Traditional clay coated paper                                                                                                                                                                                                                                                                  |
| Print Method      | Digital; Latex water-based ink system                                                                                                                                                                                                                                                          |
| Lead Time         | 4-7 weeks **Rush Service subject to availability. Rush fee does not include expedited shipping.                                                                                                                                                                                                |
|                   |                                                                                                                                                                                                                                                                                                |
| Care              | Gently wipe clean with a non-abrasive sponge or cloth with mild soap and water. We always suggest testing your cleaning method in a discreet spot on the wall before implementing in a large area. Do not use commercial cleaners or scrub.                                                    |
| Fire Rating       | Class A (ASTM E84)                                                                                                                                                                                                                                                                             |
| Color & Scale     | We always strive for color accuracy but please note that colors shown on the website are a representation only. Please refer to the actual product sample. **Also due to varying ink/print systems wallpapers and fabrics of the same pattern are not always an exact match in color or scale. |
| Made In           | USA                                                                                                                                                                                                                                                                                            |

#### How to Measure the Amount of Paper to Order

\*\*We always recommend confirming quantities with your wallpaper installer prior to ordering.

This Mural wallpaper is printed as 27" x 13' panels that can be trimmed to the ceiling height of your walls. A complete mural artwork is 8 panels wide (Panel A, Panel B, Panel C, Panel D, Panel E, Panel F, Panel G, Panel H). After 8 panels the artwork repeats horizontally ad-infinitum. Mural artwork does not repeat vertically.

The height of the wall will be the length of the panels needed to cover the wall. Your installer will trim the 13' panels to the height of the wall. To find the number of panels needed to cover the width of the wall, divide the length of the wall in feet (rounded up) by 2.25 and then round up to the nearest full number. This calculation will give the minimum number of panels needed to cover the wall.

Example: For a wall that is 10 feet 5 inches high by 9 feet 6 inches long, round up the width of the wall to 10 feet. Divide the length of the wall (10 feet) by 2.25, round up, and you will get 5. In this case, you will need 5 panels and the wallpaper installer will trim the panels to the ceiling height (10 feet 5 inches).

So in total you will need 5 panels which are 27" wide x 13 feet long.

Please feel free to contact us anytime for assistance in finalizing your calculation.