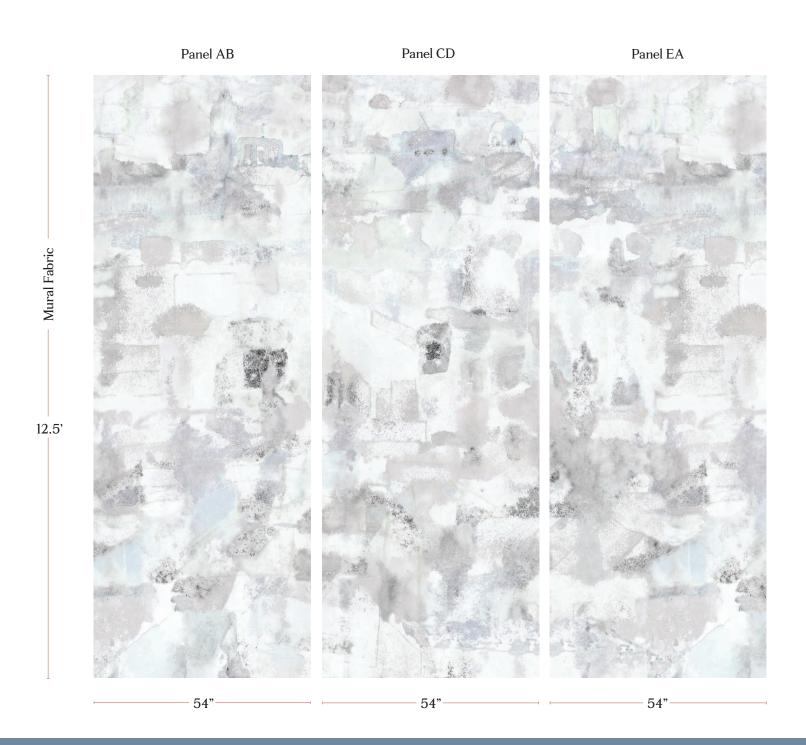

## Kotoubia – Blanca Non-Repeating Mural Fabric

| Mural Fabric             | A complete mural is 3 panels wide (AB, CD, EA). Panels repeat horizontally but not vertically.                                                                                                                                                                                                 |
|--------------------------|------------------------------------------------------------------------------------------------------------------------------------------------------------------------------------------------------------------------------------------------------------------------------------------------|
| Mural Artwork            | 135" wide x 12.5' long                                                                                                                                                                                                                                                                         |
| Panel Width              | 54 inches (137.2 cm)                                                                                                                                                                                                                                                                           |
| Panel Length             | 12.5' panels (381 cm); cut lengths at 12.5'                                                                                                                                                                                                                                                    |
|                          |                                                                                                                                                                                                                                                                                                |
| Pricing                  | Sold by the yard                                                                                                                                                                                                                                                                               |
| Selvage                  | 1"                                                                                                                                                                                                                                                                                             |
| Sample Size              | 8.5" x 11"; shows a section of the artwork at full scale                                                                                                                                                                                                                                       |
| Large Sample Size        | 25" X 25"; shows a section of the artwork at full scale                                                                                                                                                                                                                                        |
|                          |                                                                                                                                                                                                                                                                                                |
| Fabric Ground<br>Options | 50/50 linen cotton blend<br>100% oyster linen<br>100% heavyweight linen<br>100% organic cotton denim                                                                                                                                                                                           |
| Print Method             | Digital, pigment ink                                                                                                                                                                                                                                                                           |
| Lead Time                | 4-6 weeks **Rush Service subject to availability. Rush fee does not include expedited shipping.                                                                                                                                                                                                |
|                          |                                                                                                                                                                                                                                                                                                |
| Care                     | Dry clean only                                                                                                                                                                                                                                                                                 |
| Color & Scale            | We always strive for color accuracy but please note that colors shown on the website are a representation only. Please refer to the actual product sample. **Also due to varying ink/print systems wallpapers and fabrics of the same pattern are not always an exact match in color or scale. |
| Made In                  | USA                                                                                                                                                                                                                                                                                            |

54" x 12.5' long panels pictured below in Kotoubia — Blanca Non-Repeating Mural Fabric