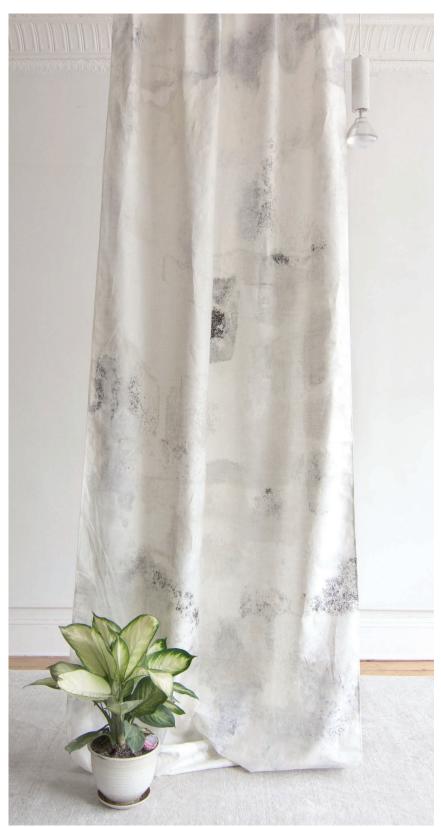

## Kotoubia – Blanca Non-Repeating Mural Fabric

This large-scale artwork was translated from an original painting and is available as non-repeating fabric printed on an option of four fabric grounds. All production is done per order and takes up to 5 weeks to ship. Please be sure to order a sample before purchasing custom panels.

Non-repeating mural fabric is great for curtain panels, custom duvets, and upholstery. Panels are 54" wide and sold by the 12.5' or 15' panel, depending on the collection. We will work with you to create the layout that fits the needs of your project. Custom panel lengths can be ordered by the yard through our design studio.