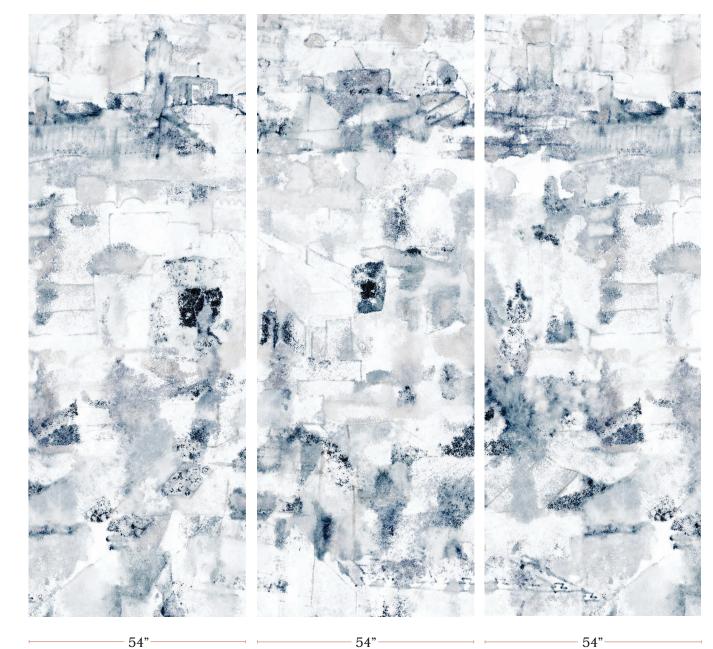

| Mural Fabric  | A complete mural is 3 panels wide (AB, CD, EA). Panels repeat horizontally but not vertically. |
|---------------|------------------------------------------------------------------------------------------------|
| Mural Artwork | 135" wide x 12.5' long                                                                         |
| Panel Width   | 54 inches (137.2 cm)                                                                           |
| Panel Length  | 12.5' panels (381 cm); cut lengths at 12.5'                                                    |

Kotoubia - Cyrrus Non-Repeating Mural Fabric

54" x 12.5' long panels pictured below in Kotoubia — Cyrrus Non-Repeating Mural Fabric

Panel AB

Panel CD

Panel EA

**Mural Fabric** 

12.5'