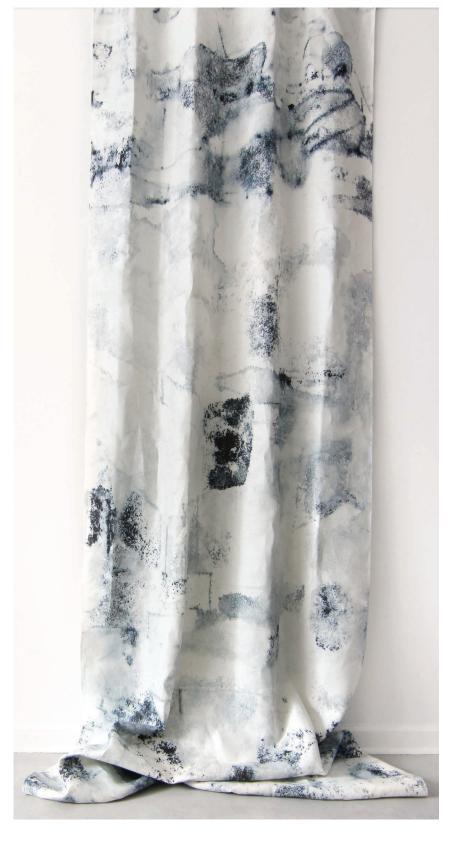

## Kotoubia – Cyrrus Non-Repeating Mural Fabric

This large-scale artwork was translated from an original painting and is available as non-repeating fabric printed on an option of four fabric grounds. All production is done per order and takes up to 5 weeks to ship. Please be sure to order a sample before purchasing custom panels.

Non-repeating mural fabric is great for curtain panels, custom duvets, and upholstery. Panels are 54" wide and sold by the 12.5' or 15' panel, depending on the collection. We will work with you to create the layout that fits the needs of your project. Custom panel lengths can be ordered by the yard through our design studio.

Kotoubia - Cyrrus Non-Repeating Mural Fabric

54" x 12.5' long panels pictured below in Kotoubia — Cyrrus Non-Repeating Mural Fabric

Panel AB

Panel CD

Panel EA

**Mural Fabric** 

12.5'