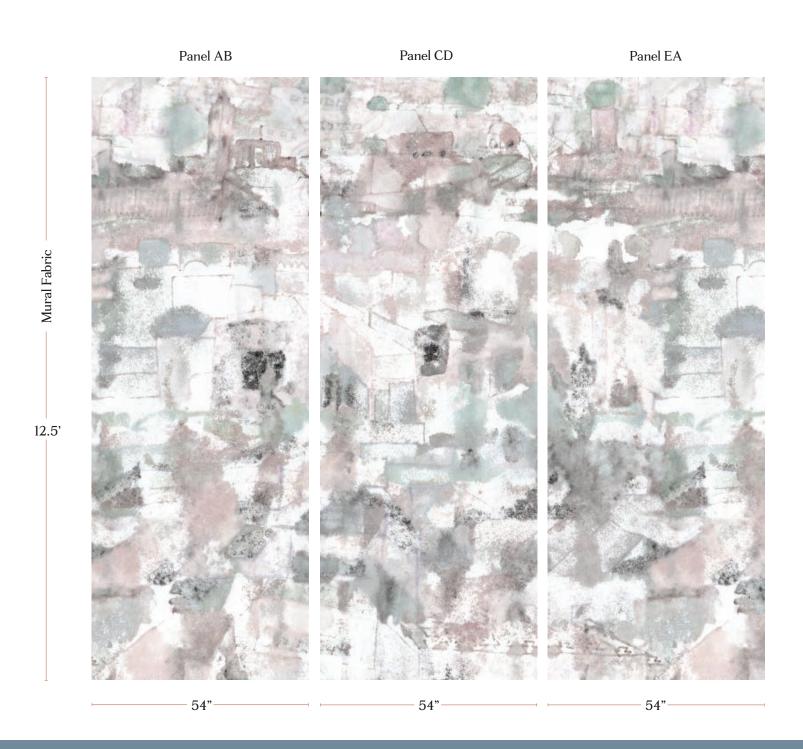

## Kotoubia – Duomo Non-Repeating Mural Fabric

| Mural Fabric             | A complete mural is 3 panels wide (AB, CD, EA). Panels repeat horizontally but not vertically.                                                                                                                                                                                                 |
|--------------------------|------------------------------------------------------------------------------------------------------------------------------------------------------------------------------------------------------------------------------------------------------------------------------------------------|
| Mural Artwork            | 135" wide x 12.5' long                                                                                                                                                                                                                                                                         |
| Panel Width              | 54 inches (137.2 cm)                                                                                                                                                                                                                                                                           |
| Panel Length             | 12.5' panels (381 cm); cut lengths at 12.5'                                                                                                                                                                                                                                                    |
| Pricing                  | Sold by the yard                                                                                                                                                                                                                                                                               |
| Selvage                  | 1"                                                                                                                                                                                                                                                                                             |
| Sample Size              | 8.5" x 11"; shows a section of the artwork at full scale                                                                                                                                                                                                                                       |
| Large Sample Size        | 25" X 25"; shows a section of the artwork at full scale                                                                                                                                                                                                                                        |
|                          |                                                                                                                                                                                                                                                                                                |
| Fabric Ground<br>Options | 50/50 linen cotton blend<br>100% oyster linen<br>100% heavyweight linen<br>100% organic cotton denim                                                                                                                                                                                           |
| Print Method             | Digital, pigment ink                                                                                                                                                                                                                                                                           |
| Lead Time                | 4-6 weeks **Rush Service subject to availability. Rush fee does not include expedited shipping.                                                                                                                                                                                                |
| Care                     | Dry clean only                                                                                                                                                                                                                                                                                 |
| Color & Scale            | We always strive for color accuracy but please note that colors shown on the website are a representation only. Please refer to the actual product sample. **Also due to varying ink/print systems wallpapers and fabrics of the same pattern are not always an exact match in color or scale. |
| Made In                  | USA                                                                                                                                                                                                                                                                                            |

54" x 12.5' long panels pictured below in Kotoubia — Duomo Non-Repeating Mural Fabric