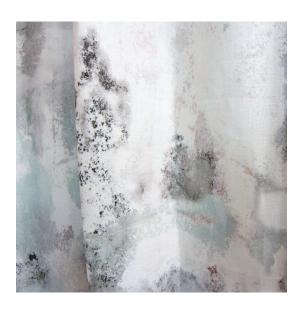

## Kotoubia – Duomo Non-Repeating Mural Fabric

This large-scale artwork was translated from an original painting and is available as non-repeating fabric printed on an option of four fabric grounds. All production is done per order and takes up to 5 weeks to ship. Please be sure to order a sample before purchasing custom panels.

Non-repeating mural fabric is great for curtain panels, custom duvets, and upholstery. Panels are 54" wide and sold by the 12.5' or 15' panel, depending on the collection. We will work with you to create the layout that fits the needs of your project. Custom panel lengths can be ordered by the yard through our design studio.