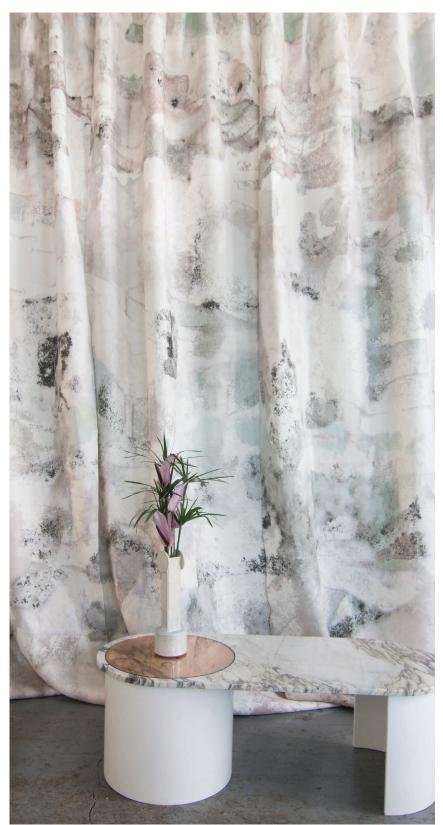

## Kotoubia – Duomo Non-Repeating Mural Fabric

This large-scale artwork was translated from an original painting and is available as non-repeating fabric printed on an option of four fabric grounds. All production is done per order and takes up to 5 weeks to ship. Please be sure to order a sample before purchasing custom panels.

Non-repeating mural fabric is great for curtain panels, custom duvets, and upholstery. Panels are 54" wide and sold by the 12.5' or 15' panel, depending on the collection. We will work with you to create the layout that fits the needs of your project. Custom panel lengths can be ordered by the yard through our design studio.