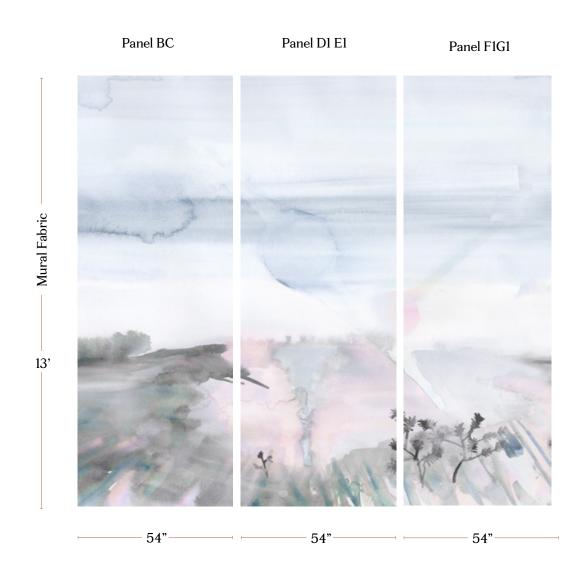

## Lily's View - Dusk Non-Repeating Mural Fabric

| Mural Fabric             | A complete mural is 7 panels wide (AB, CD, EF, GA, BC, D1E1, F1G1). Panels repeat horizontally but not vertically.                                                                                                                                                                             |
|--------------------------|------------------------------------------------------------------------------------------------------------------------------------------------------------------------------------------------------------------------------------------------------------------------------------------------|
| Mural Artwork            | 216" wide x 13' long                                                                                                                                                                                                                                                                           |
| Panel Width              | 54 inches (137.2 cm)                                                                                                                                                                                                                                                                           |
| Panel Length             | 13' panels (396.24 cm); cut lengths at 13'                                                                                                                                                                                                                                                     |
| Pricing                  | Sold by the yard                                                                                                                                                                                                                                                                               |
| Selvage                  | 1"                                                                                                                                                                                                                                                                                             |
| Sample Size              | 8.5" x 11"; shows a section of the artwork at full scale                                                                                                                                                                                                                                       |
| Large Sample Size        | 25" X 25"; shows a section of the artwork at full scale                                                                                                                                                                                                                                        |
| Fabric Ground<br>Options | 50/50 linen cotton blend<br>100% oyster linen<br>100% heavyweight linen                                                                                                                                                                                                                        |
| Print Method             | Digital, pigment ink                                                                                                                                                                                                                                                                           |
| Lead Time                | 4-6 weeks **Rush Service subject to availability. Rush fee does not include expedited shipping.                                                                                                                                                                                                |
| Care                     | Dry clean only                                                                                                                                                                                                                                                                                 |
| Color & Scale            | We always strive for color accuracy but please note that colors shown on the website are a representation only. Please refer to the actual product sample. **Also due to varying ink/print systems wallpapers and fabrics of the same pattern are not always an exact match in color or scale. |
| Made In                  | USA                                                                                                                                                                                                                                                                                            |

54" x 13' long panels pictured below in Lily's View - Dusk Non-Repeating Mural Fabric

54" x 13' long panels pictured below in Lily's View - Dusk Non-Repeating Mural Fabric \* Alternate Sequence Cont.