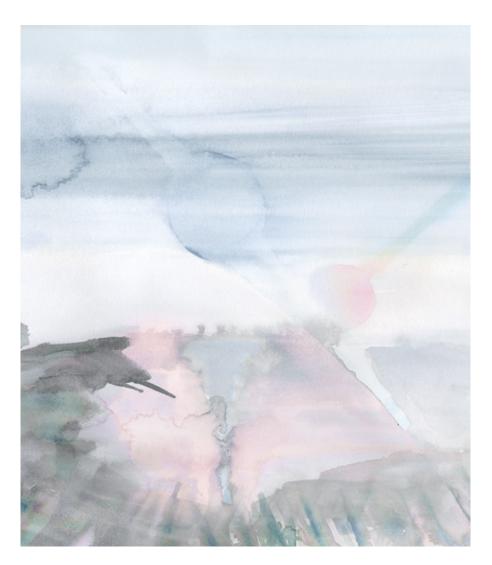

## Lily's View - Dusk Non-Repeating Mural Fabric

This large-scale artwork was translated from an original painting and is available as non-repeating fabric printed on an option of three fabric grounds. All production is done per order and takes up to 5 weeks to ship. Please be sure to order a sample before purchasing custom panels.

Non-repeating mural fabric is great for curtain panels, custom duvets, and upholstery. Panels are 54" wide and 13' in length. We will work with you to create the layout that fits the needs of your project. Custom panel lengths can be ordered by the yard through our design studio.

## Lily's View - Dusk Non-Repeating Mural Fabric

| Mural Fabric             | A complete mural is 7 panels wide (AB, CD, EF, GA, BC, D1E1, F1G1). Panels repeat horizontally but not vertically.                                                                                                                                                                             |
|--------------------------|------------------------------------------------------------------------------------------------------------------------------------------------------------------------------------------------------------------------------------------------------------------------------------------------|
| Mural Artwork            | 216" wide x 13' long                                                                                                                                                                                                                                                                           |
| Panel Width              | 54 inches (137.2 cm)                                                                                                                                                                                                                                                                           |
| Panel Length             | 13' panels (396.24 cm); cut lengths at 13'                                                                                                                                                                                                                                                     |
| Pricing                  | Sold by the yard                                                                                                                                                                                                                                                                               |
| Selvage                  | 1"                                                                                                                                                                                                                                                                                             |
| Sample Size              | 8.5" x 11"; shows a section of the artwork at full scale                                                                                                                                                                                                                                       |
| Large Sample Size        | 25" X 25"; shows a section of the artwork at full scale                                                                                                                                                                                                                                        |
| Fabric Ground<br>Options | 50/50 linen cotton blend<br>100% oyster linen<br>100% heavyweight linen                                                                                                                                                                                                                        |
| Print Method             | Digital, pigment ink                                                                                                                                                                                                                                                                           |
| Lead Time                | 4-6 weeks **Rush Service subject to availability. Rush fee does not include expedited shipping.                                                                                                                                                                                                |
| Care                     | Dry clean only                                                                                                                                                                                                                                                                                 |
| Color & Scale            | We always strive for color accuracy but please note that colors shown on the website are a representation only. Please refer to the actual product sample. **Also due to varying ink/print systems wallpapers and fabrics of the same pattern are not always an exact match in color or scale. |
| Made In                  | USA                                                                                                                                                                                                                                                                                            |