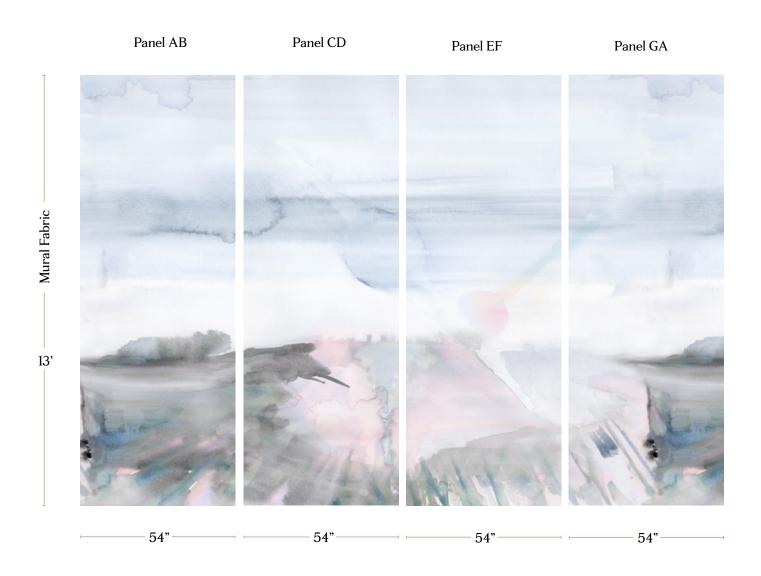

## Lily's View - Dusk Non-Repeating Mural Fabric

| Mural Fabric             | A complete mural is 7 panels wide (AB, CD, EF, GA, BC, D1E1, F1G1). Panels repeat horizontally but not vertically.                                                                                                                                                                             |
|--------------------------|------------------------------------------------------------------------------------------------------------------------------------------------------------------------------------------------------------------------------------------------------------------------------------------------|
| Mural Artwork            | 216" wide x 13' long                                                                                                                                                                                                                                                                           |
| Panel Width              | 54 inches (137.2 cm)                                                                                                                                                                                                                                                                           |
| Panel Length             | 13' panels (396.24 cm); cut lengths at 13'                                                                                                                                                                                                                                                     |
| Pricing                  | Sold by the yard                                                                                                                                                                                                                                                                               |
| Selvage                  | 1"                                                                                                                                                                                                                                                                                             |
| Sample Size              | 8.5" x 11"; shows a section of the artwork at full scale                                                                                                                                                                                                                                       |
| Large Sample Size        | 25" X 25"; shows a section of the artwork at full scale                                                                                                                                                                                                                                        |
| Fabric Ground<br>Options | 50/50 linen cotton blend<br>100% oyster linen<br>100% heavyweight linen                                                                                                                                                                                                                        |
| Print Method             | Digital, pigment ink                                                                                                                                                                                                                                                                           |
| Lead Time                | 4-6 weeks **Rush Service subject to availability. Rush fee does not include expedited shipping.                                                                                                                                                                                                |
| Care                     | Dry clean only                                                                                                                                                                                                                                                                                 |
| Color & Scale            | We always strive for color accuracy but please note that colors shown on the website are a representation only. Please refer to the actual product sample. **Also due to varying ink/print systems wallpapers and fabrics of the same pattern are not always an exact match in color or scale. |
| Made In                  | USA                                                                                                                                                                                                                                                                                            |

54" x 13' long panels pictured below in Lily's View - Dusk Non-Repeating Mural Fabric

54" x 13' long panels pictured below in Lily's View - Dusk Non-Repeating Mural Fabric \* Alternate Sequence Cont.