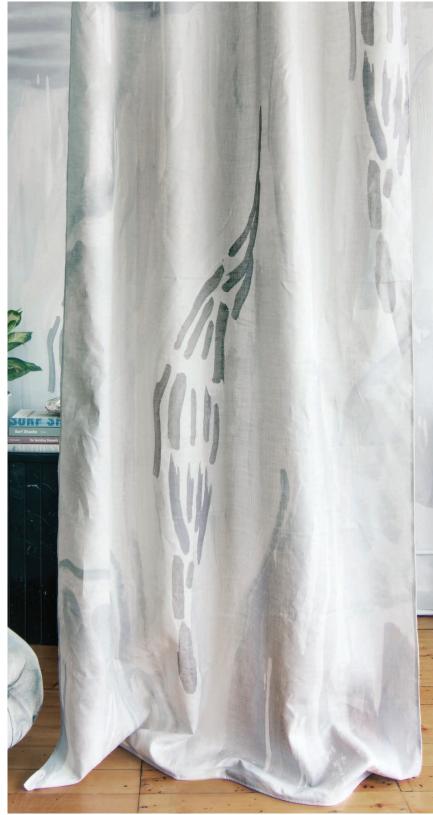

Majorelle - Blanca Non-Repeating Mural Fabric

54" x 12.5' long panels pictured below in Majorelle — Blanca Non-Repeating Mural Fabric