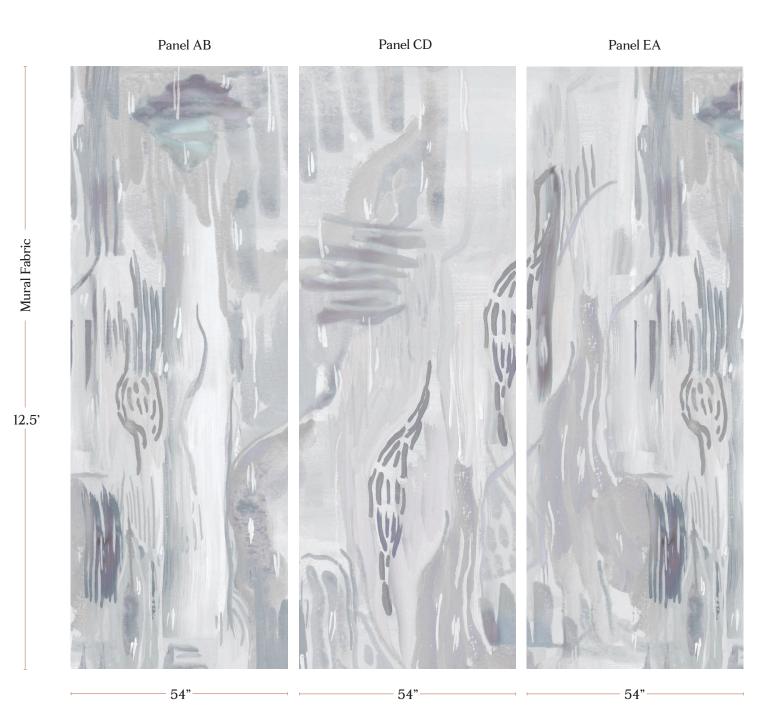

Majorelle - Blanca mural fabric was made in collaboration with Olivia Provey as part of Jamaa Series II.

| Mural Fabric  | A complete mural is 3 panels wide (AB, CD, EA). Panels repeat horizontally but not vertically. |
|---------------|------------------------------------------------------------------------------------------------|
| Mural Artwork | 135" wide x 12.5' long                                                                         |
| Panel Width   | 54 inches (137.2 cm)                                                                           |
| Panel Length  | 12.5' panels (381 cm); cut lengths at 12.5'                                                    |

Majorelle - Blanca Non-Repeating Mural Fabric

54" x 12.5' long panels pictured below in Majorelle — Blanca Non-Repeating Mural Fabric