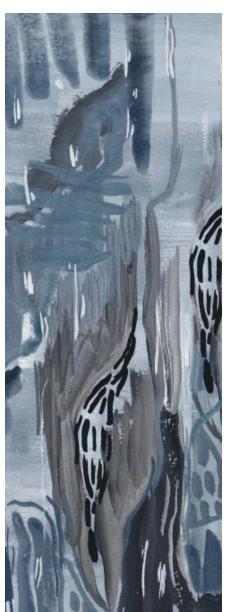

## Majorelle – Cyrrus Non-Repeating Mural Fabric

This large-scale artwork was translated from an original painting and is available as non-repeating fabric printed on an option of four fabric grounds. All production is done per order and takes up to 5 weeks to ship. Please be sure to order a sample before purchasing custom panels.

Majorelle - Cyrrus mural fabric was made in collaboration with Olivia Provey as part of Jamaa Series II.

**ESKAYeL** 

54" x 12.5' long panels pictured below in Majorelle — Cyrrus Non-Repeating Mural Fabric

Panel AB

Panel CD

Panel EA

12.5'

54"-

54"—