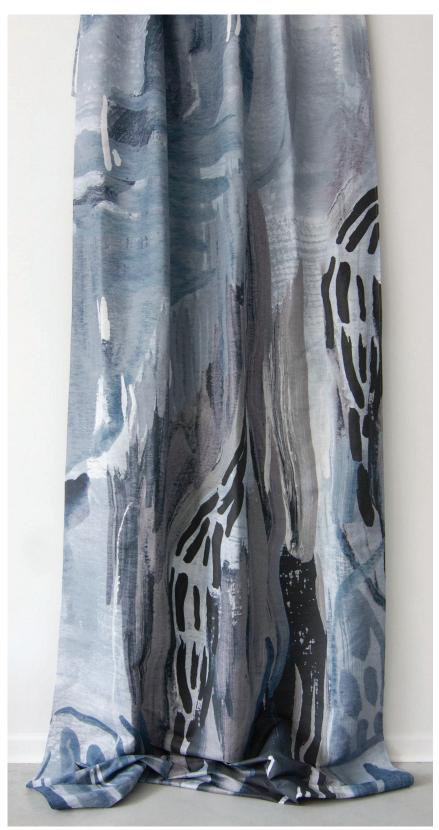

## Majorelle – Cyrrus Non-Repeating Mural Fabric

This large-scale artwork was translated from an original painting and is available as non-repeating fabric printed on an option of four fabric grounds. All production is done per order and takes up to 5 weeks to ship. Please be sure to order a sample before purchasing custom panels.

Non-repeating mural fabric is great for curtain panels, custom duvets, and upholstery. Panels are 54" wide and sold by the 12.5' or 15' panel, depending on the collection. We will work with you to create the layout that fits the needs of your project. Custom panel lengths can be ordered by the yard through our design studio.

Majorelle - Cyrrus mural fabric was made in collaboration with Olivia Provey as part of Jamaa Series II.