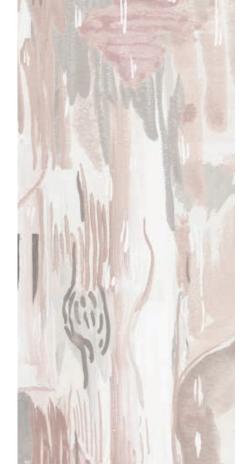

## Majorelle – Lumier Non-Repeating Mural Fabric

This large-scale artwork was translated from an original painting and is available as non-repeating fabric printed on an option of four fabric grounds. All production is done per order and takes up to 5 weeks to ship. Please be sure to order a sample before purchasing custom panels.

Majorelle - Lumier mural fabric was made in collaboration with Olivia Provey as part of Jamaa Series II.

54" x 12.5' long panels pictured below in Majorelle — Lumier Non-Repeating Mural Fabric

Panel AB Panel CD Panel EA

54"-

− 54"<del>----</del>

54"—

**Mural Fabric**