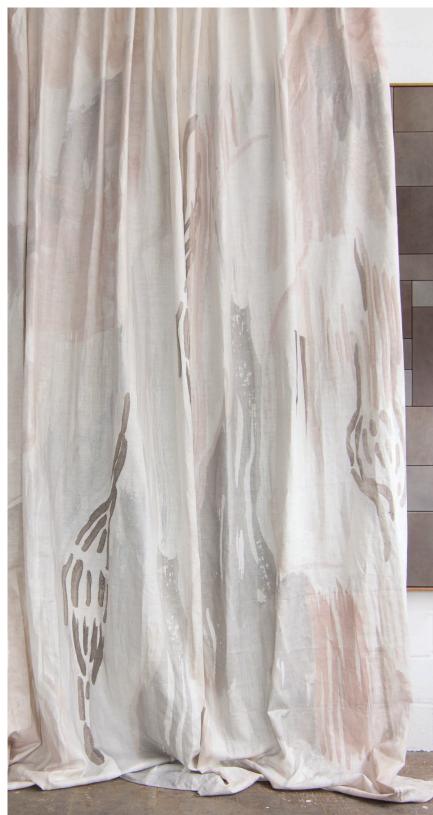

## Majorelle – Lumier Non-Repeating Mural Fabric

This large-scale artwork was translated from an original painting and is available as non-repeating fabric printed on an option of four fabric grounds. All production is done per order and takes up to 5 weeks to ship. Please be sure to order a sample before purchasing custom panels.

Non-repeating mural fabric is great for curtain panels, custom duvets, and upholstery. Panels are 54" wide and sold by the 12.5' or 15' panel, depending on the collection. We will work with you to create the layout that fits the needs of your project. Custom panel lengths can be ordered by the yard through our design studio.

54" x 12.5' long panels pictured below in Majorelle — Lumier Non-Repeating Mural Fabric

Panel AB Panel CD Panel EA

54"-

− 54"<del>----</del>

54"—

**Mural Fabric**