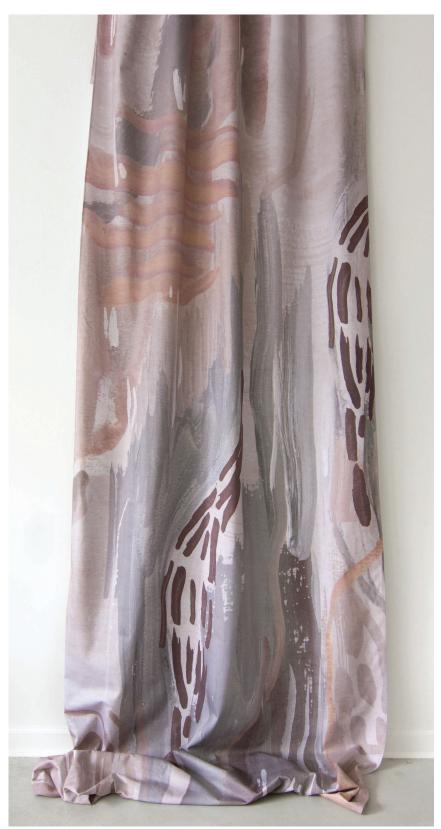

## Majorelle – Pausa Non-Repeating Mural Fabric

This large-scale artwork was translated from an original painting and is available as non-repeating fabric printed on an option of four fabric grounds. All production is done per order and takes up to 5 weeks to ship. Please be sure to order a sample before purchasing custom panels.

Non-repeating mural fabric is great for curtain panels, custom duvets, and upholstery. Panels are 54" wide and sold by the 12.5' or 15' panel, depending on the collection. We will work with you to create the layout that fits the needs of your project. Custom panel lengths can be ordered by the yard through our design studio.

Majorelle - Pausa mural fabric was made in collaboration with Olivia Provey as part of Jamaa Series II.