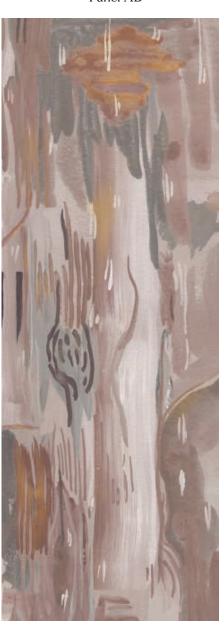

54" x 12.5' long panels pictured below in Majorelle — Pausa Non-Repeating Mural Fabric

Panel AB

Panel CD

Panel EA

12.5'

54"-

− 54"*─* 

54"-