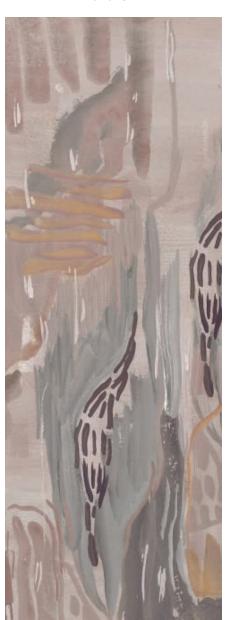

## Majorelle – Pausa Non-Repeating Mural Fabric

This large-scale artwork was translated from an original painting and is available as non-repeating fabric printed on an option of four fabric grounds. All production is done per order and takes up to 5 weeks to ship. Please be sure to order a sample before purchasing custom panels.

Majorelle - Pausa mural fabric was made in collaboration with Olivia Provey as part of Jamaa Series II.

54" x 12.5' long panels pictured below in Majorelle — Pausa Non-Repeating Mural Fabric

Panel AB

Panel CD

Panel EA

12.5'

54"-

− 54"*─* 

54"-