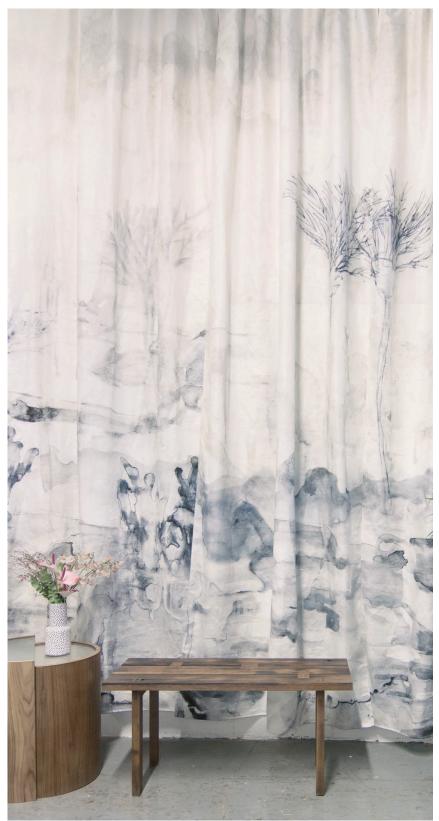

## Palmeraie – Cyrrus Non-Repeating Mural Fabric

This large-scale artwork was translated from an original painting and is available as non-repeating fabric printed on an option of four fabric grounds. All production is done per order and takes up to 5 weeks to ship. Please be sure to order a sample before purchasing custom panels.

Non-repeating mural fabric is great for curtain panels, custom duvets, and upholstery. Panels are 54" wide and sold by the 12.5' or 15' panel, depending on the collection. We will work with you to create the layout that fits the needs of your project. Custom panel lengths can be ordered by the yard through our design studio.

54" x 12.5' long panels pictured below in Palmeraie — Cyrrus Non-Repeating Mural Fabric