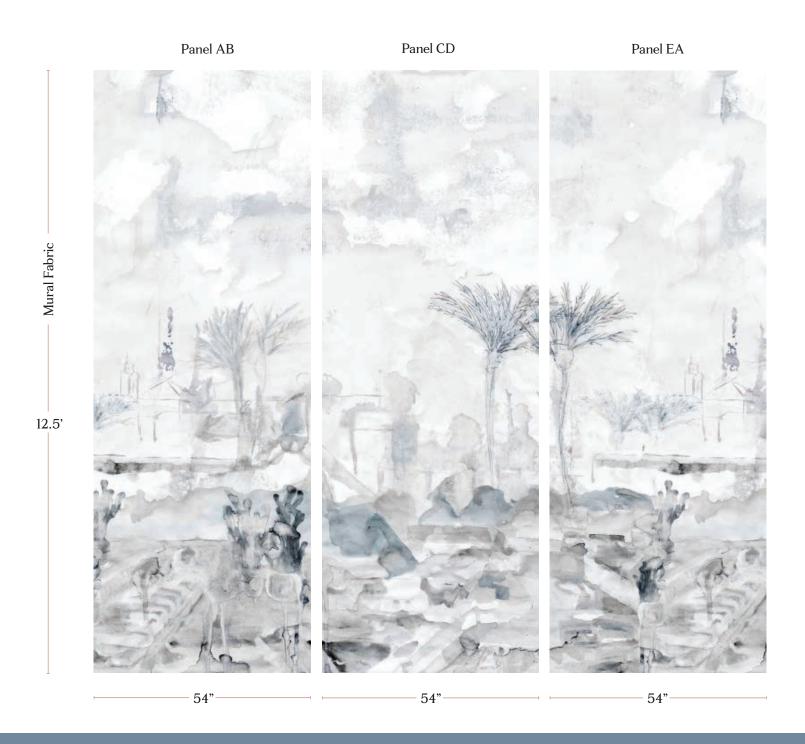

## Palmeraie – Cyrrus Non-Repeating Mural Fabric

| Mural Fabric             | A complete mural is 3 panels wide (AB, CD, EA). Panels repeat horizontally but not vertically.                                                                                                                                                                                                 |
|--------------------------|------------------------------------------------------------------------------------------------------------------------------------------------------------------------------------------------------------------------------------------------------------------------------------------------|
| Mural Artwork            | 135" wide x 12.5' long                                                                                                                                                                                                                                                                         |
| Panel Width              | 54 inches (137.2 cm)                                                                                                                                                                                                                                                                           |
| Panel Length             | 12.5' panels (381 cm); cut lengths at 12.5'                                                                                                                                                                                                                                                    |
| Pricing                  | Sold by the yard                                                                                                                                                                                                                                                                               |
| Selvage                  | 1"                                                                                                                                                                                                                                                                                             |
| Sample Size              | $8.5" \times 11"$ ; shows a section of the artwork at full scale                                                                                                                                                                                                                               |
| Large Sample Size        | 25" X 25"; shows a section of the artwork at full scale                                                                                                                                                                                                                                        |
|                          |                                                                                                                                                                                                                                                                                                |
| Fabric Ground<br>Options | 50/50 linen cotton blend<br>100% oyster linen<br>100% heavyweight linen<br>100% organic cotton denim                                                                                                                                                                                           |
| Print Method             | Digital, pigment ink                                                                                                                                                                                                                                                                           |
| Lead Time                | 4-6 weeks **Rush Service subject to availability. Rush fee does not include expedited shipping.                                                                                                                                                                                                |
|                          |                                                                                                                                                                                                                                                                                                |
| Care                     | Dry clean only                                                                                                                                                                                                                                                                                 |
| Color & Scale            | We always strive for color accuracy but please note that colors shown on the website are a representation only. Please refer to the actual product sample. **Also due to varying ink/print systems wallpapers and fabrics of the same pattern are not always an exact match in color or scale. |
| Made In                  | USA                                                                                                                                                                                                                                                                                            |

54" x 12.5' long panels pictured below in Palmeraie — Cyrrus Non-Repeating Mural Fabric