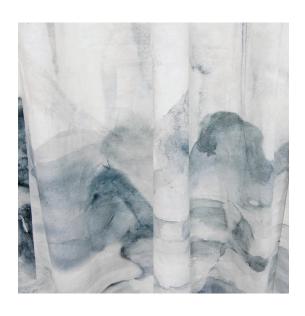

## Palmeraie – Cyrrus Non-Repeating Mural Fabric

This large-scale artwork was translated from an original painting and is available as non-repeating fabric printed on an option of four fabric grounds. All production is done per order and takes up to 5 weeks to ship. Please be sure to order a sample before purchasing custom panels.

Non-repeating mural fabric is great for curtain panels, custom duvets, and upholstery. Panels are 54" wide and sold by the 12.5' or 15' panel, depending on the collection. We will work with you to create the layout that fits the needs of your project. Custom panel lengths can be ordered by the yard through our design studio.