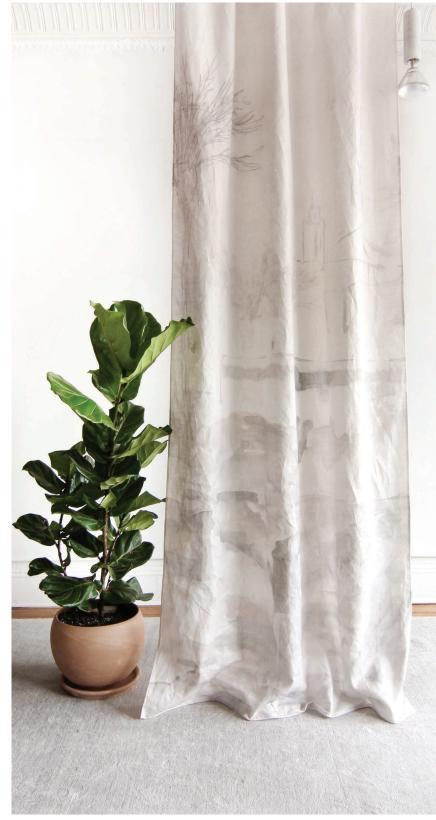

## 54" x 12.5' long panels pictured below in Palmeraie — Lumier Non-Repeating Mural Fabric