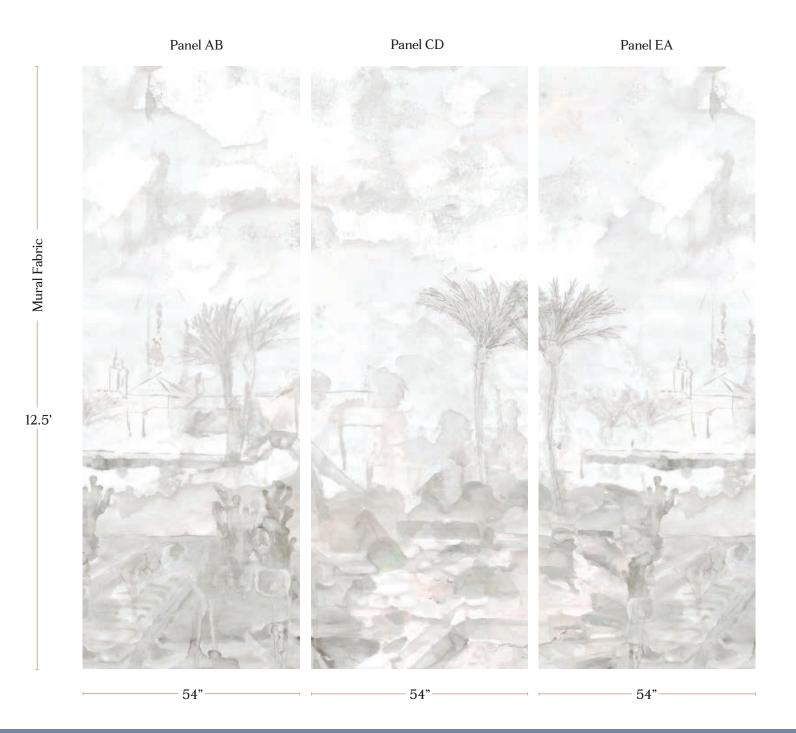

| Mural Fabric  | A complete mural is 3 panels wide (AB, CD, EA). Panels repeat horizontally but not vertically. |
|---------------|------------------------------------------------------------------------------------------------|
| Mural Artwork | 135" wide x 12.5' long                                                                         |
| Panel Width   | 54 inches (137.2 cm)                                                                           |
| Panel Length  | 12.5' panels (381 cm); cut lengths at 12.5'                                                    |

| Pricing           | Sold by the yard                                         |
|-------------------|----------------------------------------------------------|
| Selvage           | 1"                                                       |
| Sample Size       | 8.5" x 11"; shows a section of the artwork at full scale |
| Large Sample Size | 25" X 25"; shows a section of the artwork at full scale  |

## 54" x 12.5' long panels pictured below in Palmeraie — Lumier Non-Repeating Mural Fabric