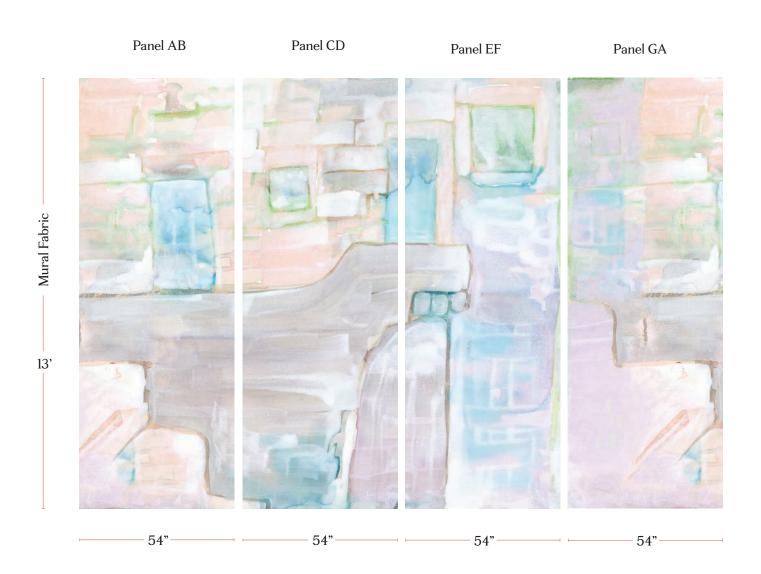

## Portico Non-Repeating Mural Fabric

| Mural Fabric             | A complete mural is 4 panels wide (AB, CD, EF, GA). Panels repeat horizontally but not vertically.                                                                                                                                                                                             |
|--------------------------|------------------------------------------------------------------------------------------------------------------------------------------------------------------------------------------------------------------------------------------------------------------------------------------------|
| Mural Artwork            | 216" wide x 13' long                                                                                                                                                                                                                                                                           |
| Panel Width              | 54 inches (137.2 cm)                                                                                                                                                                                                                                                                           |
| Panel Length             | 13' panels (396.24 cm); cut lengths at 13'                                                                                                                                                                                                                                                     |
| Pricing                  | Sold by the yard                                                                                                                                                                                                                                                                               |
| Selvage                  | 1"                                                                                                                                                                                                                                                                                             |
| Sample Size              | 8.5" x 11"; shows a section of the artwork at full scale                                                                                                                                                                                                                                       |
| Large Sample Size        | 25" X 25"; shows a section of the artwork at full scale                                                                                                                                                                                                                                        |
|                          |                                                                                                                                                                                                                                                                                                |
| Fabric Ground<br>Options | 50/50 linen cotton blend<br>100% oyster linen<br>100% heavyweight linen<br>100% organic cotton denim                                                                                                                                                                                           |
| Print Method             | Digital, pigment ink                                                                                                                                                                                                                                                                           |
| Lead Time                | 4-6 weeks **Rush Service subject to availability. Rush fee does not include expedited shipping.                                                                                                                                                                                                |
|                          |                                                                                                                                                                                                                                                                                                |
| Care                     | Dry clean only                                                                                                                                                                                                                                                                                 |
| Color & Scale            | We always strive for color accuracy but please note that colors shown on the website are a representation only. Please refer to the actual product sample. **Also due to varying ink/print systems wallpapers and fabrics of the same pattern are not always an exact match in color or scale. |
| Made In                  | USA                                                                                                                                                                                                                                                                                            |

## Portico Non-Repeating Mural Fabric

54" x 13' long panels pictured below in Portico Non-Repeating Mural Fabric