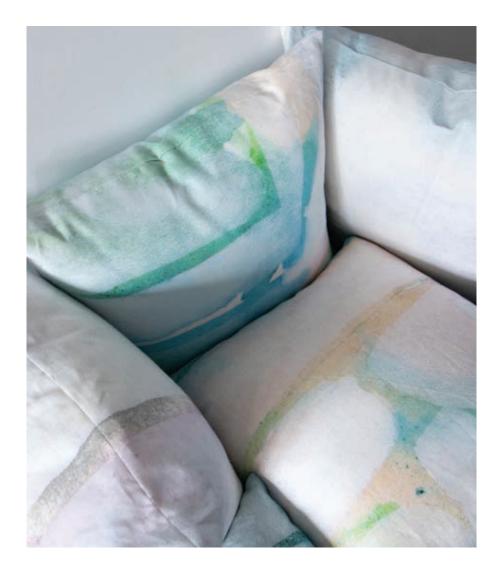

Non-repeating mural fabric is great for curtain panels, custom duvets, and upholstery. Panels are 54" wide and 13' in length. We will work with you to create the layout that fits the needs of your project. Custom panel lengths can be ordered by the yard through our design studio.

## Portico Non-Repeating Mural Fabric

54" x 13' long panels pictured below in Portico Non-Repeating Mural Fabric