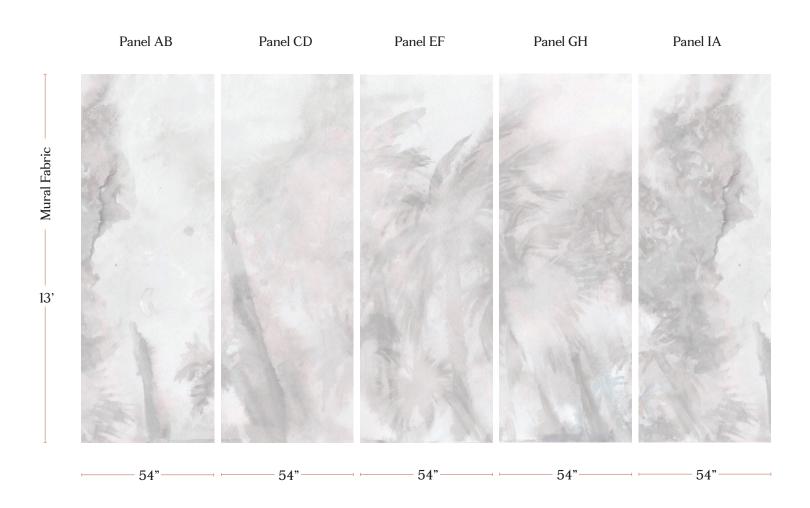

## Reflettere - Alba Non-Repeating Mural Fabric

| Mural Fabric             | A complete mural is 5 panels wide (AB, CD, EF, GH, IA). Panels repeat horizontally but not vertically.                                                                                                                                                                                         |
|--------------------------|------------------------------------------------------------------------------------------------------------------------------------------------------------------------------------------------------------------------------------------------------------------------------------------------|
| Mural Artwork            | 243" wide x 13' long                                                                                                                                                                                                                                                                           |
| Panel Width              | 54 inches (137.2 cm)                                                                                                                                                                                                                                                                           |
| Panel Length             | 13' panels (396.24 cm); cut lengths at 13'                                                                                                                                                                                                                                                     |
|                          |                                                                                                                                                                                                                                                                                                |
| Pricing                  | Sold by the yard                                                                                                                                                                                                                                                                               |
| Selvage                  | 1"                                                                                                                                                                                                                                                                                             |
| Sample Size              | 8.5" x 11"; shows a section of the artwork at full scale                                                                                                                                                                                                                                       |
| Large Sample Size        | 25" X 25"; shows a section of the artwork at full scale                                                                                                                                                                                                                                        |
|                          |                                                                                                                                                                                                                                                                                                |
| Fabric Ground<br>Options | 50/50 linen cotton blend<br>100% oyster linen<br>100% heavyweight linen<br>100% organic cotton denim                                                                                                                                                                                           |
| Print Method             | Digital, pigment ink                                                                                                                                                                                                                                                                           |
| Lead Time                | 4-6 weeks **Rush Service subject to availability. Rush fee does not include expedited shipping.                                                                                                                                                                                                |
|                          |                                                                                                                                                                                                                                                                                                |
| Care                     | Dry clean only                                                                                                                                                                                                                                                                                 |
| Color & Scale            | We always strive for color accuracy but please note that colors shown on the website are a representation only. Please refer to the actual product sample. **Also due to varying ink/print systems wallpapers and fabrics of the same pattern are not always an exact match in color or scale. |
| Made In                  | USA                                                                                                                                                                                                                                                                                            |

54" x 13' long panels pictured below in Reflettere - Alba Non-Repeating Mural Fabric