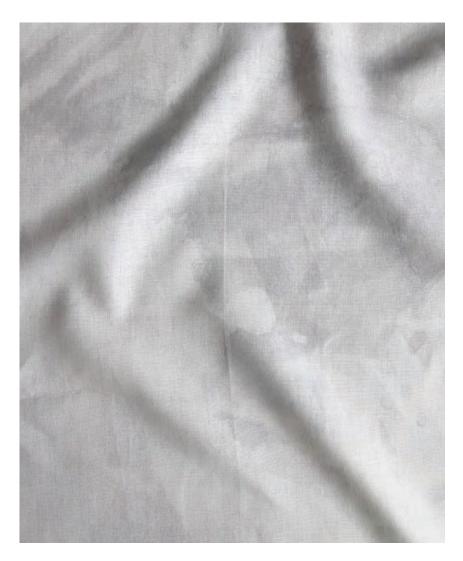

## Reflettere – Alba Non-Repeating Mural Fabric

This large-scale artwork was translated from an original painting and is available as non-repeating fabric printed on an option of four fabric grounds. All production is done per order and takes up to 5 weeks to ship. Please be sure to order a sample before purchasing custom panels.

Non-repeating mural fabric is great for curtain panels, custom duvets, and upholstery. Panels are 54" wide and 13' in length. We will work with you to create the layout that fits the needs of your project. Custom panel lengths can be ordered by the yard through our design studio.