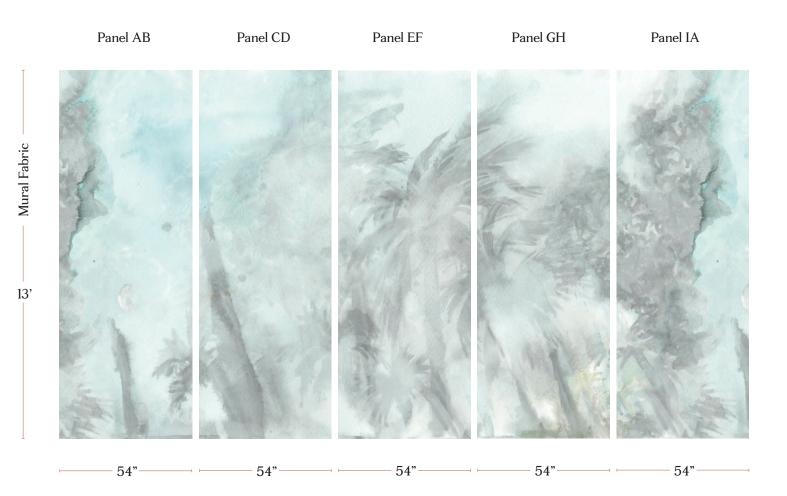

Non-repeating mural fabric is great for curtain panels, custom duvets, and upholstery. Panels are 54" wide and 13' in length. We will work with you to create the layout that fits the needs of your project. Custom panel lengths can be ordered by the yard through our design studio.

eskayel.com

T 347 703 8084 info@eskayel.com

| Mural Fabric  | A complete mural is 5 panels wide (AB, CD, EF, GH, IA). Panels repeat horizontally but not vertically. |
|---------------|--------------------------------------------------------------------------------------------------------|
| Mural Artwork | 243" wide x 13' long                                                                                   |
| Panel Width   | 54 inches (137.2 cm)                                                                                   |
| Panel Length  | 13' panels (396.24 cm); cut lengths at 13'                                                             |

Reflettere - Aqua Non-Repeating Mural Fabric

54" x 13' long panels pictured below in Reflettere - Aqua Non-Repeating Mural Fabric