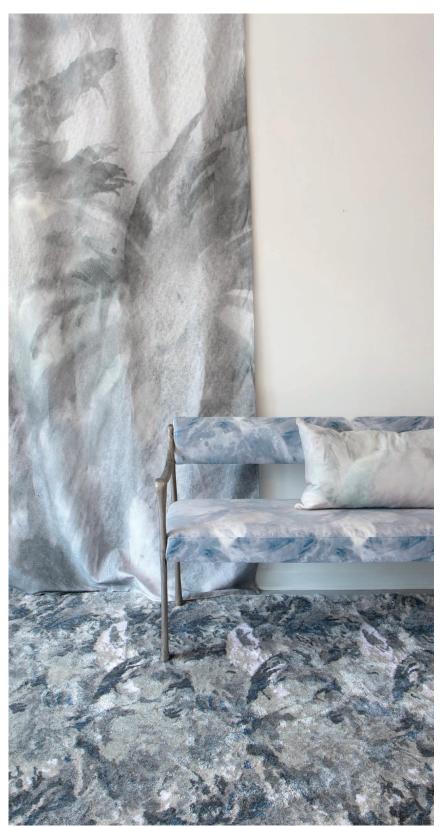

## Reflettere – Notte Non-Repeating Mural Fabric

This large-scale artwork was translated from an original painting and is available as non-repeating fabric printed on an option of four fabric grounds. All production is done per order and takes up to 5 weeks to ship. Please be sure to order a sample before purchasing custom panels.

Non-repeating mural fabric is great for curtain panels, custom duvets, and upholstery. Panels are 54" wide and 13' in length. We will work with you to create the layout that fits the needs of your project. Custom panel lengths can be ordered by the yard through our design studio.