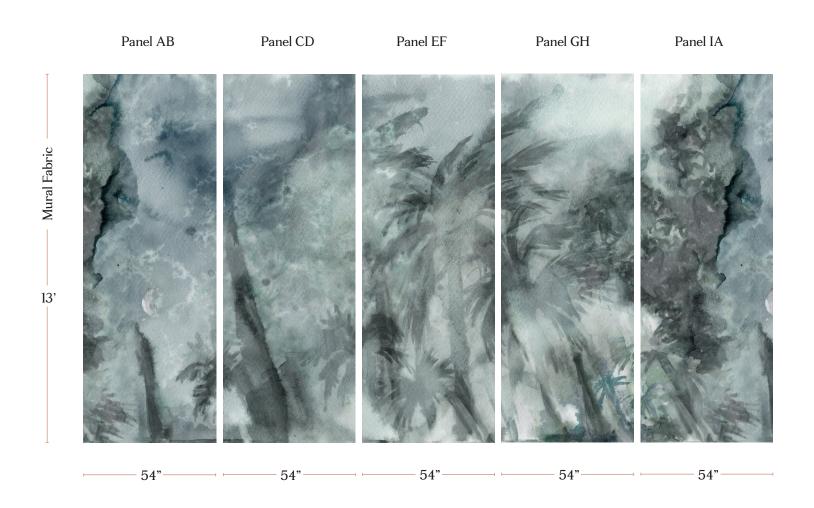

## Reflettere - Notte Non-Repeating Mural Fabric

| Mural Fabric             | A complete mural is 5 panels wide (AB, CD, EF, GH, IA). Panels repeat horizontally but not vertically.                                                                                                                                                                                         |
|--------------------------|------------------------------------------------------------------------------------------------------------------------------------------------------------------------------------------------------------------------------------------------------------------------------------------------|
| Mural Artwork            | 243" wide x 13' long                                                                                                                                                                                                                                                                           |
| Panel Width              | 54 inches (137.2 cm)                                                                                                                                                                                                                                                                           |
| Panel Length             | 13' panels (396.24 cm); cut lengths at 13'                                                                                                                                                                                                                                                     |
| Pricing                  | Sold by the yard                                                                                                                                                                                                                                                                               |
| Selvage                  | 1"                                                                                                                                                                                                                                                                                             |
| Sample Size              | 8.5" x 11"; shows a section of the artwork at full scale                                                                                                                                                                                                                                       |
| Large Sample Size        | 25" X 25"; shows a section of the artwork at full scale                                                                                                                                                                                                                                        |
| Fabric Ground<br>Options | 50/50 linen cotton blend<br>100% oyster linen<br>100% heavyweight linen<br>100% organic cotton denim                                                                                                                                                                                           |
| Print Method             | Digital, pigment ink                                                                                                                                                                                                                                                                           |
| Lead Time                | 4-6 weeks **Rush Service subject to availability. Rush fee does not include expedited shipping.                                                                                                                                                                                                |
| Care                     | Dry clean only                                                                                                                                                                                                                                                                                 |
| Color & Scale            | We always strive for color accuracy but please note that colors shown on the website are a representation only. Please refer to the actual product sample. **Also due to varying ink/print systems wallpapers and fabrics of the same pattern are not always an exact match in color or scale. |
| Made In                  | USA                                                                                                                                                                                                                                                                                            |
|                          |                                                                                                                                                                                                                                                                                                |

54" x 13' long panels pictured below in Reflettere - Notte Non-Repeating Mural Fabric