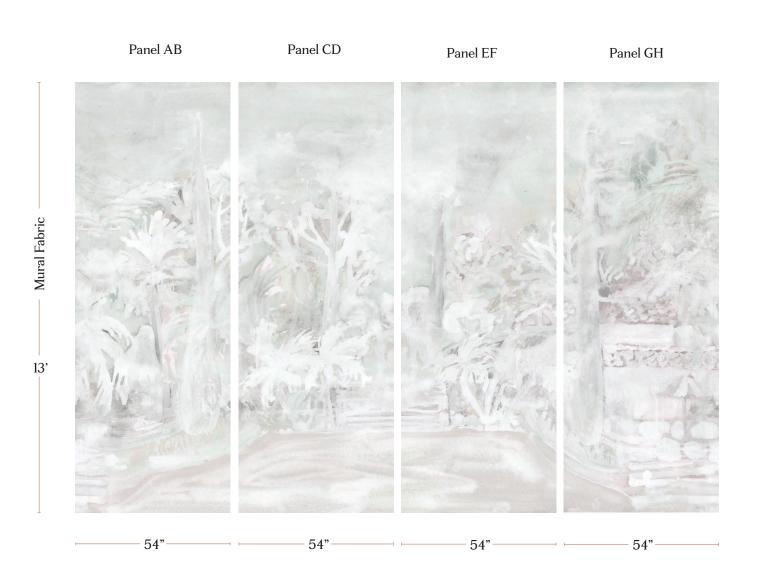

## Regalo di Dio - Alba Non-Repeating Mural Fabric

| Mural Fabric             | A complete mural is 4 panels wide (AB, CD, EF, GH). Panels repeat horizontally but not vertically.                                                                                                                                                                                             |
|--------------------------|------------------------------------------------------------------------------------------------------------------------------------------------------------------------------------------------------------------------------------------------------------------------------------------------|
| Mural Artwork            | 216" wide x 13' long                                                                                                                                                                                                                                                                           |
| Panel Width              | 54 inches (137.2 cm)                                                                                                                                                                                                                                                                           |
| Panel Length             | 13' panels (396.24 cm); cut lengths at 13'                                                                                                                                                                                                                                                     |
| Pricing                  | Sold by the yard                                                                                                                                                                                                                                                                               |
| Selvage                  | 1"                                                                                                                                                                                                                                                                                             |
| Sample Size              | 8.5" x 11"; shows a section of the artwork at full scale                                                                                                                                                                                                                                       |
| Large Sample Size        | 25" X 25"; shows a section of the artwork at full scale                                                                                                                                                                                                                                        |
| Fabric Ground<br>Options | 50/50 linen cotton blend<br>100% oyster linen<br>100% heavyweight linen<br>100% organic cotton denim                                                                                                                                                                                           |
| Print Method             | Digital, pigment ink                                                                                                                                                                                                                                                                           |
| Lead Time                | 4-6 weeks **Rush Service subject to availability. Rush fee does not include expedited shipping.                                                                                                                                                                                                |
| Care                     | Dry clean only                                                                                                                                                                                                                                                                                 |
| Color & Scale            | We always strive for color accuracy but please note that colors shown on the website are a representation only. Please refer to the actual product sample. **Also due to varying ink/print systems wallpapers and fabrics of the same pattern are not always an exact match in color or scale. |
| Made In                  | USA                                                                                                                                                                                                                                                                                            |

54" x 13' long panels pictured below in Regalo di Dio - Alba Non-Repeating Mural Fabric