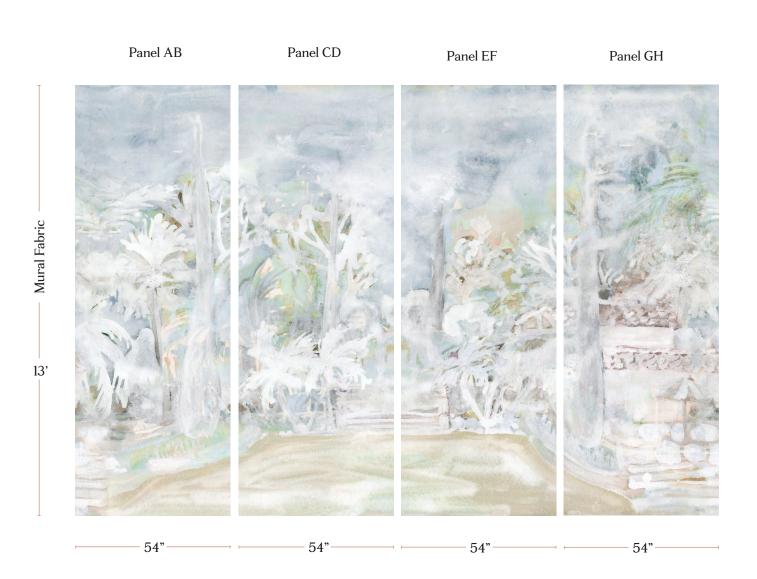

## Regalo di Dio - Aqua Non-Repeating Mural Fabric

| Mural Fabric             | A complete mural is 4 panels wide (AB, CD, EF, GH). Panels repeat horizontally but not vertically.                                                                                                                                                                                              |
|--------------------------|-------------------------------------------------------------------------------------------------------------------------------------------------------------------------------------------------------------------------------------------------------------------------------------------------|
| Mural Artwork            | 216" wide x 13' long                                                                                                                                                                                                                                                                            |
| Panel Width              | 54 inches (137.2 cm)                                                                                                                                                                                                                                                                            |
| Panel Length             | 13' panels (396.24 cm); cut lengths at 13'                                                                                                                                                                                                                                                      |
| Pricing                  | Sold by the yard                                                                                                                                                                                                                                                                                |
| Selvage                  | 1"                                                                                                                                                                                                                                                                                              |
| Sample Size              | 8.5" x 11"; shows a section of the artwork at full scale                                                                                                                                                                                                                                        |
| Large Sample Size        | 25" X 25"; shows a section of the artwork at full scale                                                                                                                                                                                                                                         |
| Fabric Ground<br>Options | 50/50 linen cotton blend<br>100% oyster linen<br>100% heavyweight linen<br>100% organic cotton denim                                                                                                                                                                                            |
| Print Method             | Digital, pigment ink                                                                                                                                                                                                                                                                            |
| Lead Time                | 4-6 weeks **Rush Service subject to availability. Rush fee does not include expedited shipping.                                                                                                                                                                                                 |
| Care                     | Dry clean only                                                                                                                                                                                                                                                                                  |
| Color & Scale            | We always strive for color accuracy but please note that colors shown on the website are a repre sentation only. Please refer to the actual product sample. **Also due to varying ink/print systems wallpapers and fabrics of the same pattern are not always an exact match in color or scale. |
| Made In                  | USA                                                                                                                                                                                                                                                                                             |

54" x 13' long panels pictured below in Regalo di Dio - Aqua Non-Repeating Mural Fabric