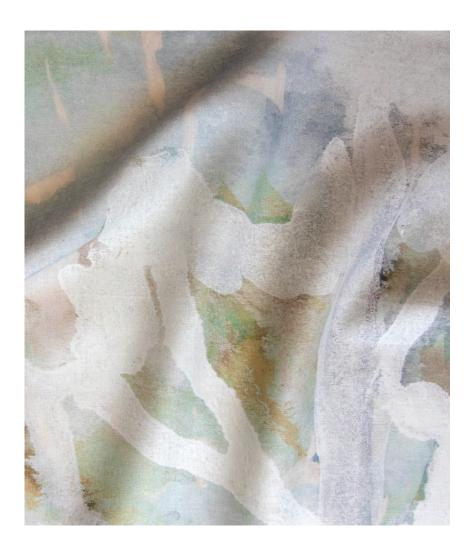

## Regalo di Dio – Aqua Non-Repeating Mural Fabric

This large-scale artwork was translated from an original painting and is available as non-repeating fabric printed on an option of four fabric grounds. All production is done per order and takes up to 5 weeks to ship. Please be sure to order a sample before purchasing custom panels.

Non-repeating mural fabric is great for curtain panels, custom duvets, and upholstery. Panels are 54" wide and 13' in length. We will work with you to create the layout that fits the needs of your project. Custom panel lengths can be ordered by the yard through our design studio.