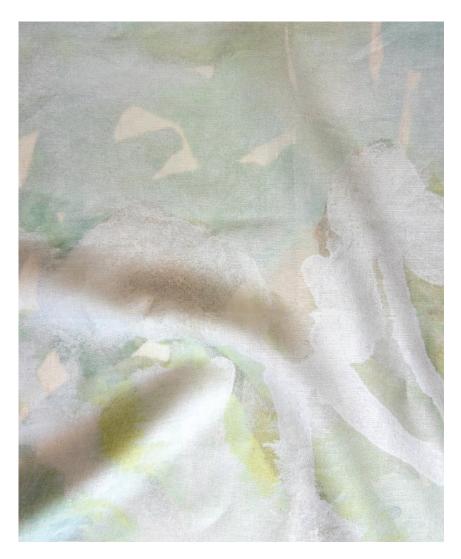

## Regalo di Dio – Luminosa Non-Repeating Mural Fabric

This large-scale artwork was translated from an original painting and is available as non-repeating fabric printed on an option of four fabric grounds. All production is done per order and takes up to 5 weeks to ship. Please be sure to order a sample before purchasing custom panels.

Non-repeating mural fabric is great for curtain panels, custom duvets, and upholstery. Panels are 54" wide and 13' in length. We will work with you to create the layout that fits the needs of your project. Custom panel lengths can be ordered by the yard through our design studio.