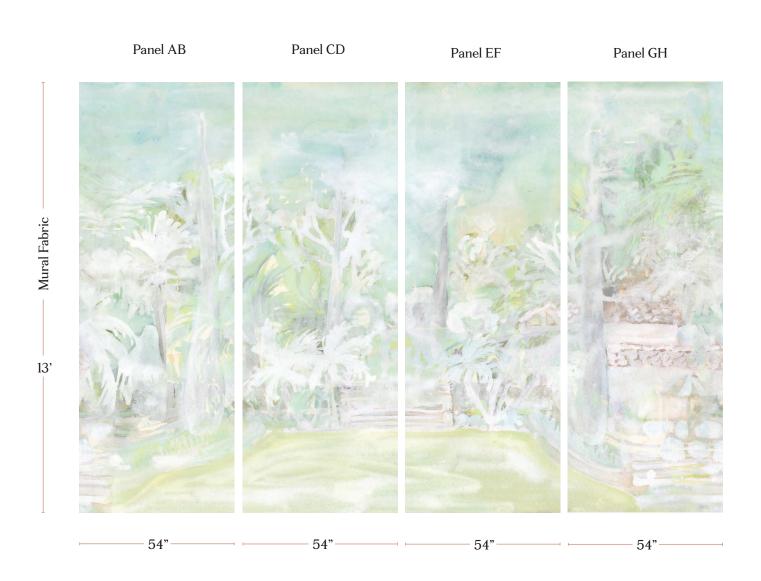

## Regalo di Dio - Luminosa Non-Repeating Mural Fabric

| Mural Fabric             | A complete mural is 4 panels wide (AB, CD, EF, GH). Panels repeat horizontally but not vertically.                                                                                                                                                                                             |
|--------------------------|------------------------------------------------------------------------------------------------------------------------------------------------------------------------------------------------------------------------------------------------------------------------------------------------|
| Mural Artwork            | 216" wide x 13' long                                                                                                                                                                                                                                                                           |
| Panel Width              | 54 inches (137.2 cm)                                                                                                                                                                                                                                                                           |
| Panel Length             | 13' panels (396.24 cm); cut lengths at 13'                                                                                                                                                                                                                                                     |
|                          |                                                                                                                                                                                                                                                                                                |
| Pricing                  | Sold by the yard                                                                                                                                                                                                                                                                               |
| Selvage                  | 1"                                                                                                                                                                                                                                                                                             |
| Sample Size              | 8.5" x 11"; shows a section of the artwork at full scale                                                                                                                                                                                                                                       |
| Large Sample Size        | 25" X 25"; shows a section of the artwork at full scale                                                                                                                                                                                                                                        |
|                          |                                                                                                                                                                                                                                                                                                |
| Fabric Ground<br>Options | 50/50 linen cotton blend<br>100% oyster linen<br>100% heavyweight linen<br>100% organic cotton denim                                                                                                                                                                                           |
| Print Method             | Digital, pigment ink                                                                                                                                                                                                                                                                           |
| Lead Time                | 4-6 weeks **Rush Service subject to availability. Rush fee does not include expedited shipping.                                                                                                                                                                                                |
|                          |                                                                                                                                                                                                                                                                                                |
| Care                     | Dry clean only                                                                                                                                                                                                                                                                                 |
| Color & Scale            | We always strive for color accuracy but please note that colors shown on the website are a representation only. Please refer to the actual product sample. **Also due to varying ink/print systems wallpapers and fabrics of the same pattern are not always an exact match in color or scale. |
| Made In                  | USA                                                                                                                                                                                                                                                                                            |

54" x 13' long panels pictured below in Regalo di Dio - Luminosa Non-Repeating Mural Fabric