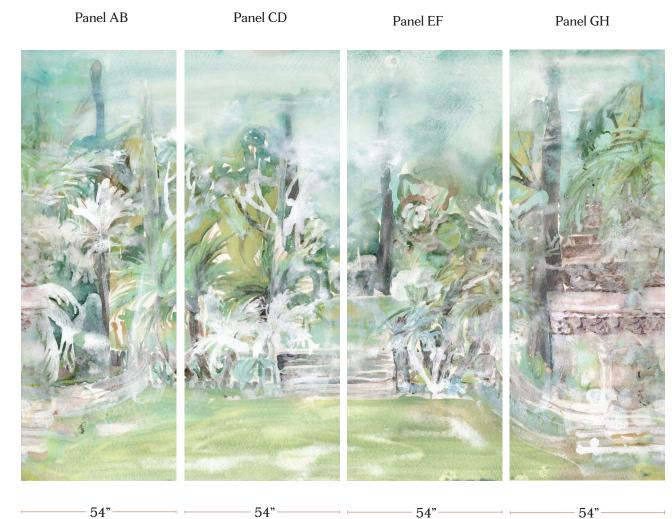

| Mural Fabric  | A complete mural is 4 panels wide (AB, CD, EF, GH). Panels repeat horizontally but not vertically. |
|---------------|----------------------------------------------------------------------------------------------------|
| Mural Artwork | 216" wide x 13' long                                                                               |
| Panel Width   | 54 inches (137.2 cm)                                                                               |
| Panel Length  | 13' panels (396.24 cm); cut lengths at 13'                                                         |

54" x 13' long panels pictured below in Regalo di Dio - Verde Non-Repeating Mural Fabric

Mural Fabric

13'