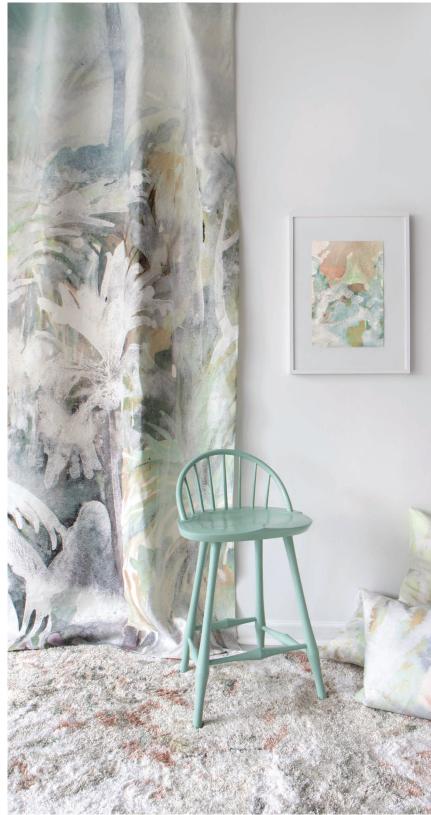

Non-repeating mural fabric is great for curtain panels, custom duvets, and upholstery. Panels are 54" wide and 13' in length. We will work with you to create the layout that fits the needs of your project. Custom panel lengths can be ordered by the yard through our design studio.

54" x 13' long panels pictured below in Regalo di Dio - Verde Non-Repeating Mural Fabric

Mural Fabric

13'