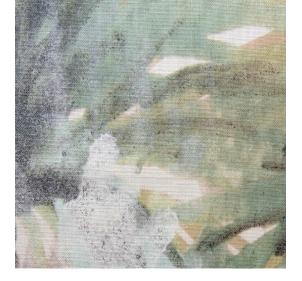

## Regalo di Dio – Verde Non-Repeating Mural Fabric

This large-scale artwork was translated from an original painting and is available as non-repeating fabric printed on an option of four fabric grounds. All production is done per order and takes up to 5 weeks to ship. Please be sure to order a sample before purchasing custom panels.

| Pricing           | Sold by the yard                                         |
|-------------------|----------------------------------------------------------|
| Selvage           | 1"                                                       |
| Sample Size       | 8.5" x 11"; shows a section of the artwork at full scale |
| Large Sample Size | 25" X 25"; shows a section of the artwork at full scale  |