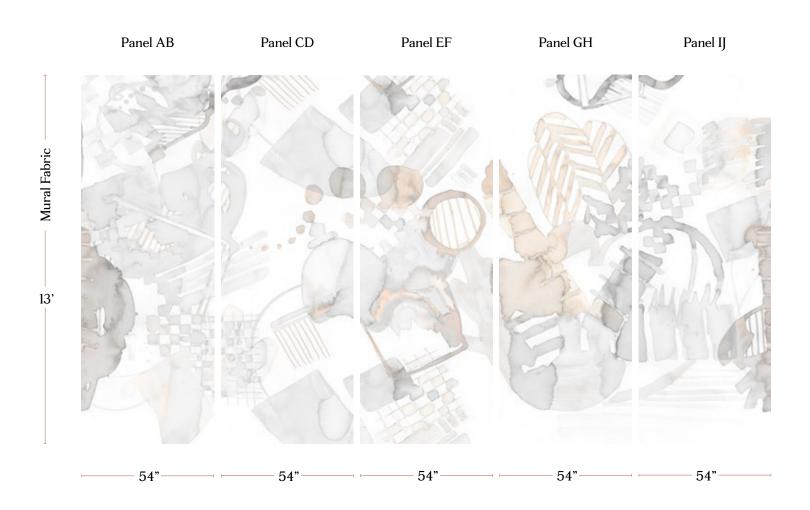

Non-repeating mural fabric is great for curtain panels, custom duvets, and upholstery. Panels are 54" wide and 13' in length. We will work with you to create the layout that fits the needs of your project. Custom panel lengths can be ordered by the yard through our design studio.

## Sea Galaxy - Coral Non-Repeating Mural Fabric

| Mural Fabric             | A complete mural is 5 panels wide (AB, CD, EF, GH, IJ). Panels repeat horizontally but not vertically.                                                                                                                                                                                         |
|--------------------------|------------------------------------------------------------------------------------------------------------------------------------------------------------------------------------------------------------------------------------------------------------------------------------------------|
| Mural Artwork            | 243" wide x 13' long                                                                                                                                                                                                                                                                           |
| Panel Width              | 54 inches (137.2 cm)                                                                                                                                                                                                                                                                           |
| Panel Length             | 13' panels (396.24 cm); cut lengths at 13'                                                                                                                                                                                                                                                     |
| Pricing                  | Sold by the yard                                                                                                                                                                                                                                                                               |
| Selvage                  | 1"                                                                                                                                                                                                                                                                                             |
| Sample Size              | 8.5" x 11"; shows a section of the artwork at full scale                                                                                                                                                                                                                                       |
| Large Sample Size        | 25" X 25"; shows a section of the artwork at full scale                                                                                                                                                                                                                                        |
|                          |                                                                                                                                                                                                                                                                                                |
| Fabric Ground<br>Options | 50/50 linen cotton blend<br>100% oyster linen<br>100% heavyweight linen                                                                                                                                                                                                                        |
| Print Method             | Digital, pigment ink                                                                                                                                                                                                                                                                           |
| Lead Time                | 4-6 weeks **Rush Service subject to availability. Rush fee does not include expedited shipping.                                                                                                                                                                                                |
|                          |                                                                                                                                                                                                                                                                                                |
| Care                     | Dry clean only                                                                                                                                                                                                                                                                                 |
| Color & Scale            | We always strive for color accuracy but please note that colors shown on the website are a representation only. Please refer to the actual product sample. **Also due to varying ink/print systems wallpapers and fabrics of the same pattern are not always an exact match in color or scale. |
| Made In                  | USA                                                                                                                                                                                                                                                                                            |

54" x 13' long panels pictured below in Sea Galaxy - Coral Non-Repeating Mural Fabric