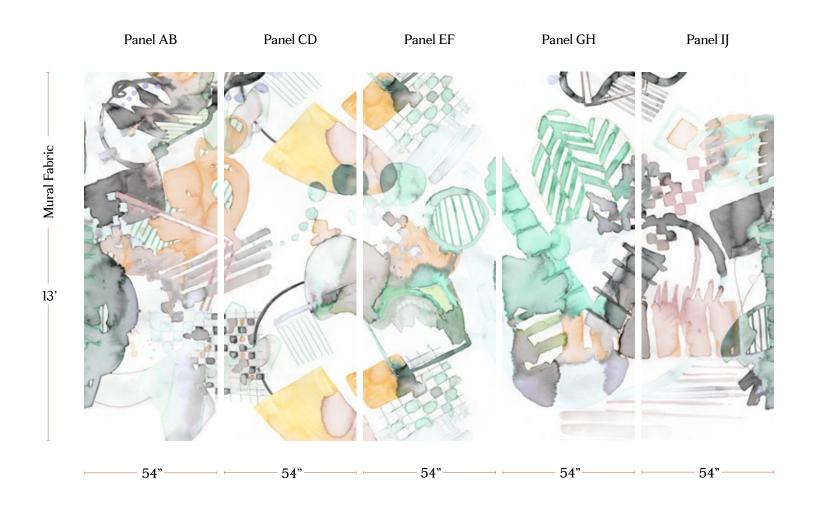

## Sea Galaxy - Reef Non-Repeating Mural Fabric

| Mural Fabric             | A complete mural is 5 panels wide (AB, CD, EF, GH, IJ). Panels repeat horizontally but not vertically.                                                                                                                                                                                         |
|--------------------------|------------------------------------------------------------------------------------------------------------------------------------------------------------------------------------------------------------------------------------------------------------------------------------------------|
| Mural Artwork            | 243" wide x 13' long                                                                                                                                                                                                                                                                           |
| Panel Width              | 54 inches (137.2 cm)                                                                                                                                                                                                                                                                           |
| Panel Length             | 13' panels (396.24 cm); cut lengths at 13'                                                                                                                                                                                                                                                     |
| Pricing                  | Sold by the yard                                                                                                                                                                                                                                                                               |
| Selvage                  | 1"                                                                                                                                                                                                                                                                                             |
| Sample Size              | 8.5" x 11"; shows a section of the artwork at full scale                                                                                                                                                                                                                                       |
| Large Sample Size        | 25" X 25"; shows a section of the artwork at full scale                                                                                                                                                                                                                                        |
| Fabric Ground<br>Options | 50/50 linen cotton blend<br>100% oyster linen<br>100% heavyweight linen                                                                                                                                                                                                                        |
| Print Method             | Digital, pigment ink                                                                                                                                                                                                                                                                           |
| Lead Time                | 4-6 weeks **Rush Service subject to availability. Rush fee does not include expedited shipping.                                                                                                                                                                                                |
| Care                     | Dry clean only                                                                                                                                                                                                                                                                                 |
| Color & Scale            | We always strive for color accuracy but please note that colors shown on the website are a representation only. Please refer to the actual product sample. **Also due to varying ink/print systems wallpapers and fabrics of the same pattern are not always an exact match in color or scale. |
| Made In                  | USA                                                                                                                                                                                                                                                                                            |

54" x 13' long panels pictured below in Sea Galaxy - Reef Non-Repeating Mural Fabric