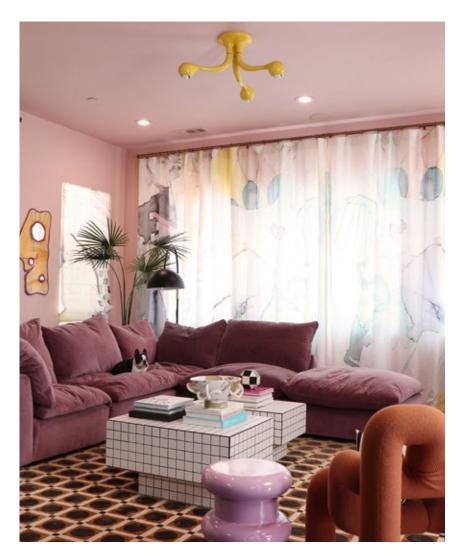

## Sea Galaxy – Reef Non-Repeating Mural Fabric

This large-scale artwork was translated from an original painting and is available as non-repeating fabric printed on an option of four fabric grounds. All production is done per order and takes up to 5 weeks to ship. Please be sure to order a sample before purchasing custom panels.

Non-repeating mural fabric is great for curtain panels, custom duvets, and upholstery. Panels are 54" wide and 13' in length. We will work with you to create the layout that fits the needs of your project. Custom panel lengths can be ordered by the yard through our design studio.

54" x 13' long panels pictured below in Sea Galaxy - Reef Non-Repeating Mural Fabric