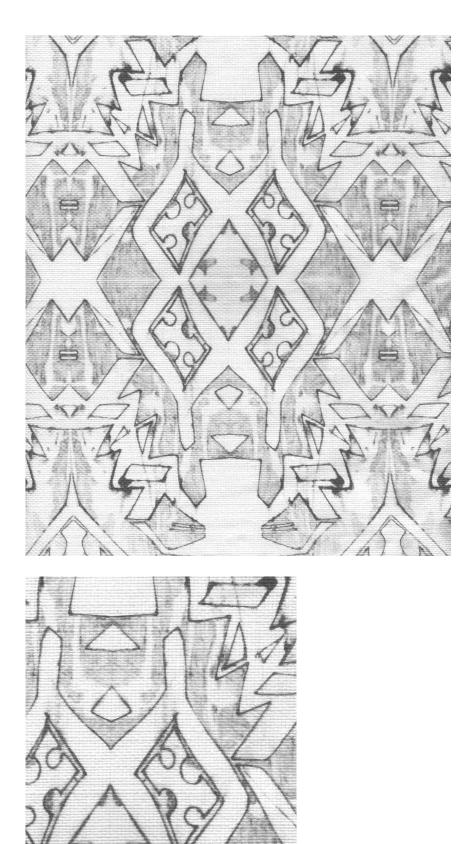

## Akimbo 2 -Greyscale Fabric

This pattern is printed by the yard on an option of four fabric grounds. All production is done per order and takes up to 5 weeks to ship. Please be sure to order a sample before purchasing yardage.

Akimbo 2 - Greyscale Fabric

54" wide x 1 yard pictured below in Akimbo 2 — Greyscale Fabric

54"