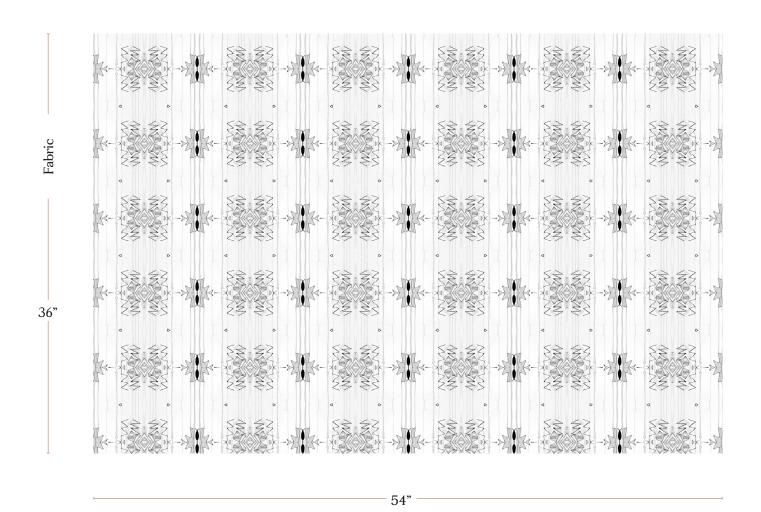

|
| Color & Scale            | We always strive for color accuracy but please note that colors shown on the website are a representation only. Please refer to the actual product sample. **Also due to varying ink/print systems wallpapers and fabrics of the same pattern are not always an exact match in color or scale. |
| Made In                  | USA                                                                                                                                                                                                                                                                                            |



54" wide x 1 yard pictured below in Akimbo 3 — Greyscale Fabric