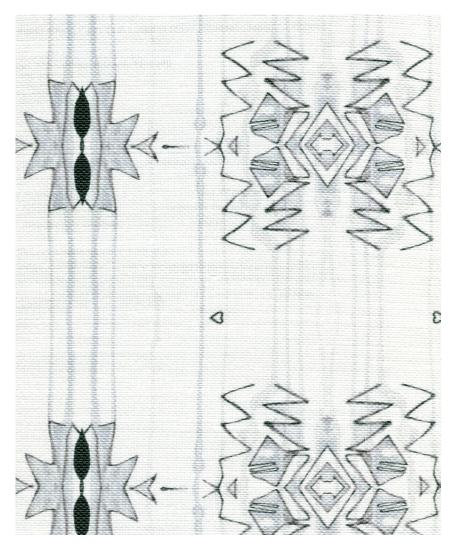

## Akimbo 3 -Greyscale Fabric

This pattern is printed by the yard on an option of four fabric grounds. All production is done per order and takes up to 5 weeks to ship. Please be sure to order a sample before purchasing yardage.

## Akimbo 3 - Greyscale Fabric

| Vertical Repeat          | 6.36"                                                                                                                                                                                                                                                                                          |
|--------------------------|------------------------------------------------------------------------------------------------------------------------------------------------------------------------------------------------------------------------------------------------------------------------------------------------|
| Horizontal Repeat        | 9"                                                                                                                                                                                                                                                                                             |
| Fabric Width             | 54" (137.2 cm)                                                                                                                                                                                                                                                                                 |
| Fabric Length            | by the yard (91.5 cm)                                                                                                                                                                                                                                                                          |
|                          |                                                                                                                                                                                                                                                                                                |
| Pricing                  | Sold by the yard; Price varies based on fabric ground                                                                                                                                                                                                                                          |
| Selvage                  | 1"                                                                                                                                                                                                                                                                                             |
| Sample Size              | 8.5" x 11" **If you are unsure of color or fabric choice please order a sample before purchasing.                                                                                                                                                                                              |
| Large Sample Size        | 25" x 25"                                                                                                                                                                                                                                                                                      |
|                          |                                                                                                                                                                                                                                                                                                |
| Fabric Ground<br>Options | 50/50 linen cotton blend<br>100% oyster linen<br>100% heavyweight linen<br>100% organic cotton denim                                                                                                                                                                                           |
| Print Method             | Digital, pigment ink                                                                                                                                                                                                                                                                           |
| Delivery                 | 4-6 weeks **Rush Service subject to availability. Rush fee does not include expedited shipping.                                                                                                                                                                                                |
|                          |                                                                                                                                                                                                                                                                                                |
| Care                     | Dry clean only                                                                                                                                                                                                                                                                                 |
| Color & Scale            | We always strive for color accuracy but please note that colors shown on the website are a representation only. Please refer to the actual product sample. **Also due to varying ink/print systems wallpapers and fabrics of the same pattern are not always an exact match in color or scale. |
| Made In                  | USA                                                                                                                                                                                                                                                                                            |