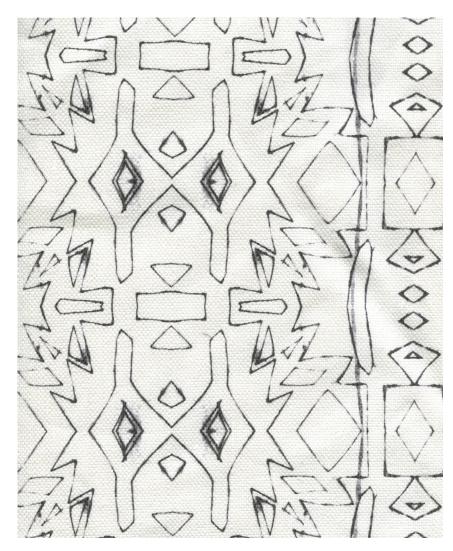

## Akimbo 5 -Greyscale Fabric

This pattern is printed by the yard on an option of four fabric grounds. All production is done per order and takes up to 5 weeks to ship. Please be sure to order a sample before purchasing yardage.

54" wide x 1 yard pictured below in Akimbo 5 — Greyscale Fabric