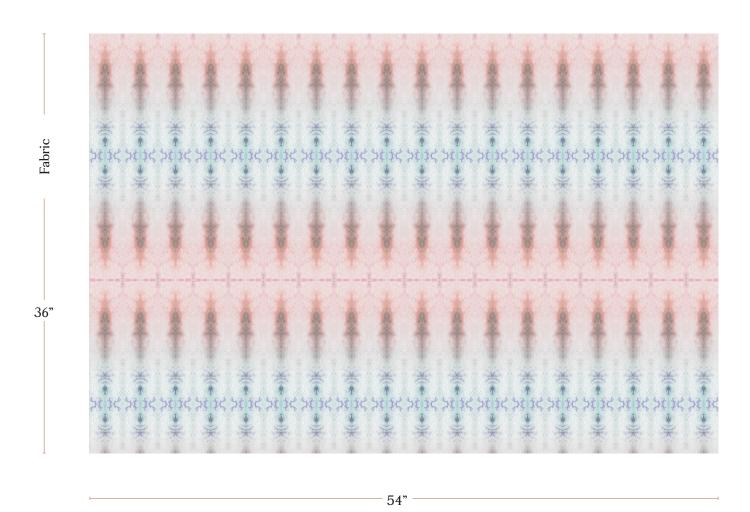

## Akimbo 7 Fabric

| Vertical Repeat          | 21.26"                                                                                                                                                                                                                                                                                         |
|--------------------------|------------------------------------------------------------------------------------------------------------------------------------------------------------------------------------------------------------------------------------------------------------------------------------------------|
| Horizontal Repeat        | 3"                                                                                                                                                                                                                                                                                             |
| Fabric Width             | 54" (137.2 cm)                                                                                                                                                                                                                                                                                 |
| Fabric Length            | by the yard (91.5 cm)                                                                                                                                                                                                                                                                          |
|                          |                                                                                                                                                                                                                                                                                                |
| Pricing                  | Sold by the yard; Price varies based on fabric ground                                                                                                                                                                                                                                          |
| Selvage                  | 1"                                                                                                                                                                                                                                                                                             |
| Sample Size              | 8.5" x 11" **If you are unsure of color or fabric choice please order a sample before purchasing.                                                                                                                                                                                              |
| Large Sample Size        | 25" x 25"                                                                                                                                                                                                                                                                                      |
|                          |                                                                                                                                                                                                                                                                                                |
| Fabric Ground<br>Options | 50/50 linen cotton blend<br>100% oyster linen<br>100% heavyweight linen<br>100% organic cotton denim                                                                                                                                                                                           |
| Print Method             | Digital, pigment ink                                                                                                                                                                                                                                                                           |
| Delivery                 | 4-6 weeks **Rush Service subject to availability. Rush fee does not include expedited shipping.                                                                                                                                                                                                |
|                          |                                                                                                                                                                                                                                                                                                |
| Care                     | Dry clean only                                                                                                                                                                                                                                                                                 |
| Color & Scale            | We always strive for color accuracy but please note that colors shown on the website are a representation only. Please refer to the actual product sample. **Also due to varying ink/print systems wallpapers and fabrics of the same pattern are not always an exact match in color or scale. |
| Made In                  | USA                                                                                                                                                                                                                                                                                            |

54" wide x 1 yard pictured below in Akimbo 7 Fabric