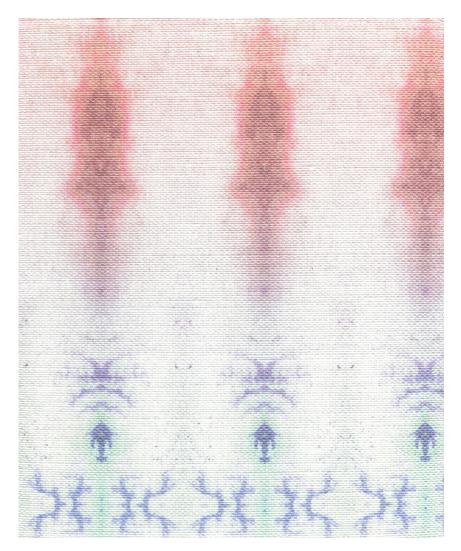

## Akimbo 7 Fabric

This pattern is printed by the yard on an option of four fabric grounds. All production is done per order and takes up to 5 weeks to ship. Please be sure to order a sample before purchasing yardage.

54" wide x 1 yard pictured below in Akimbo 7 Fabric